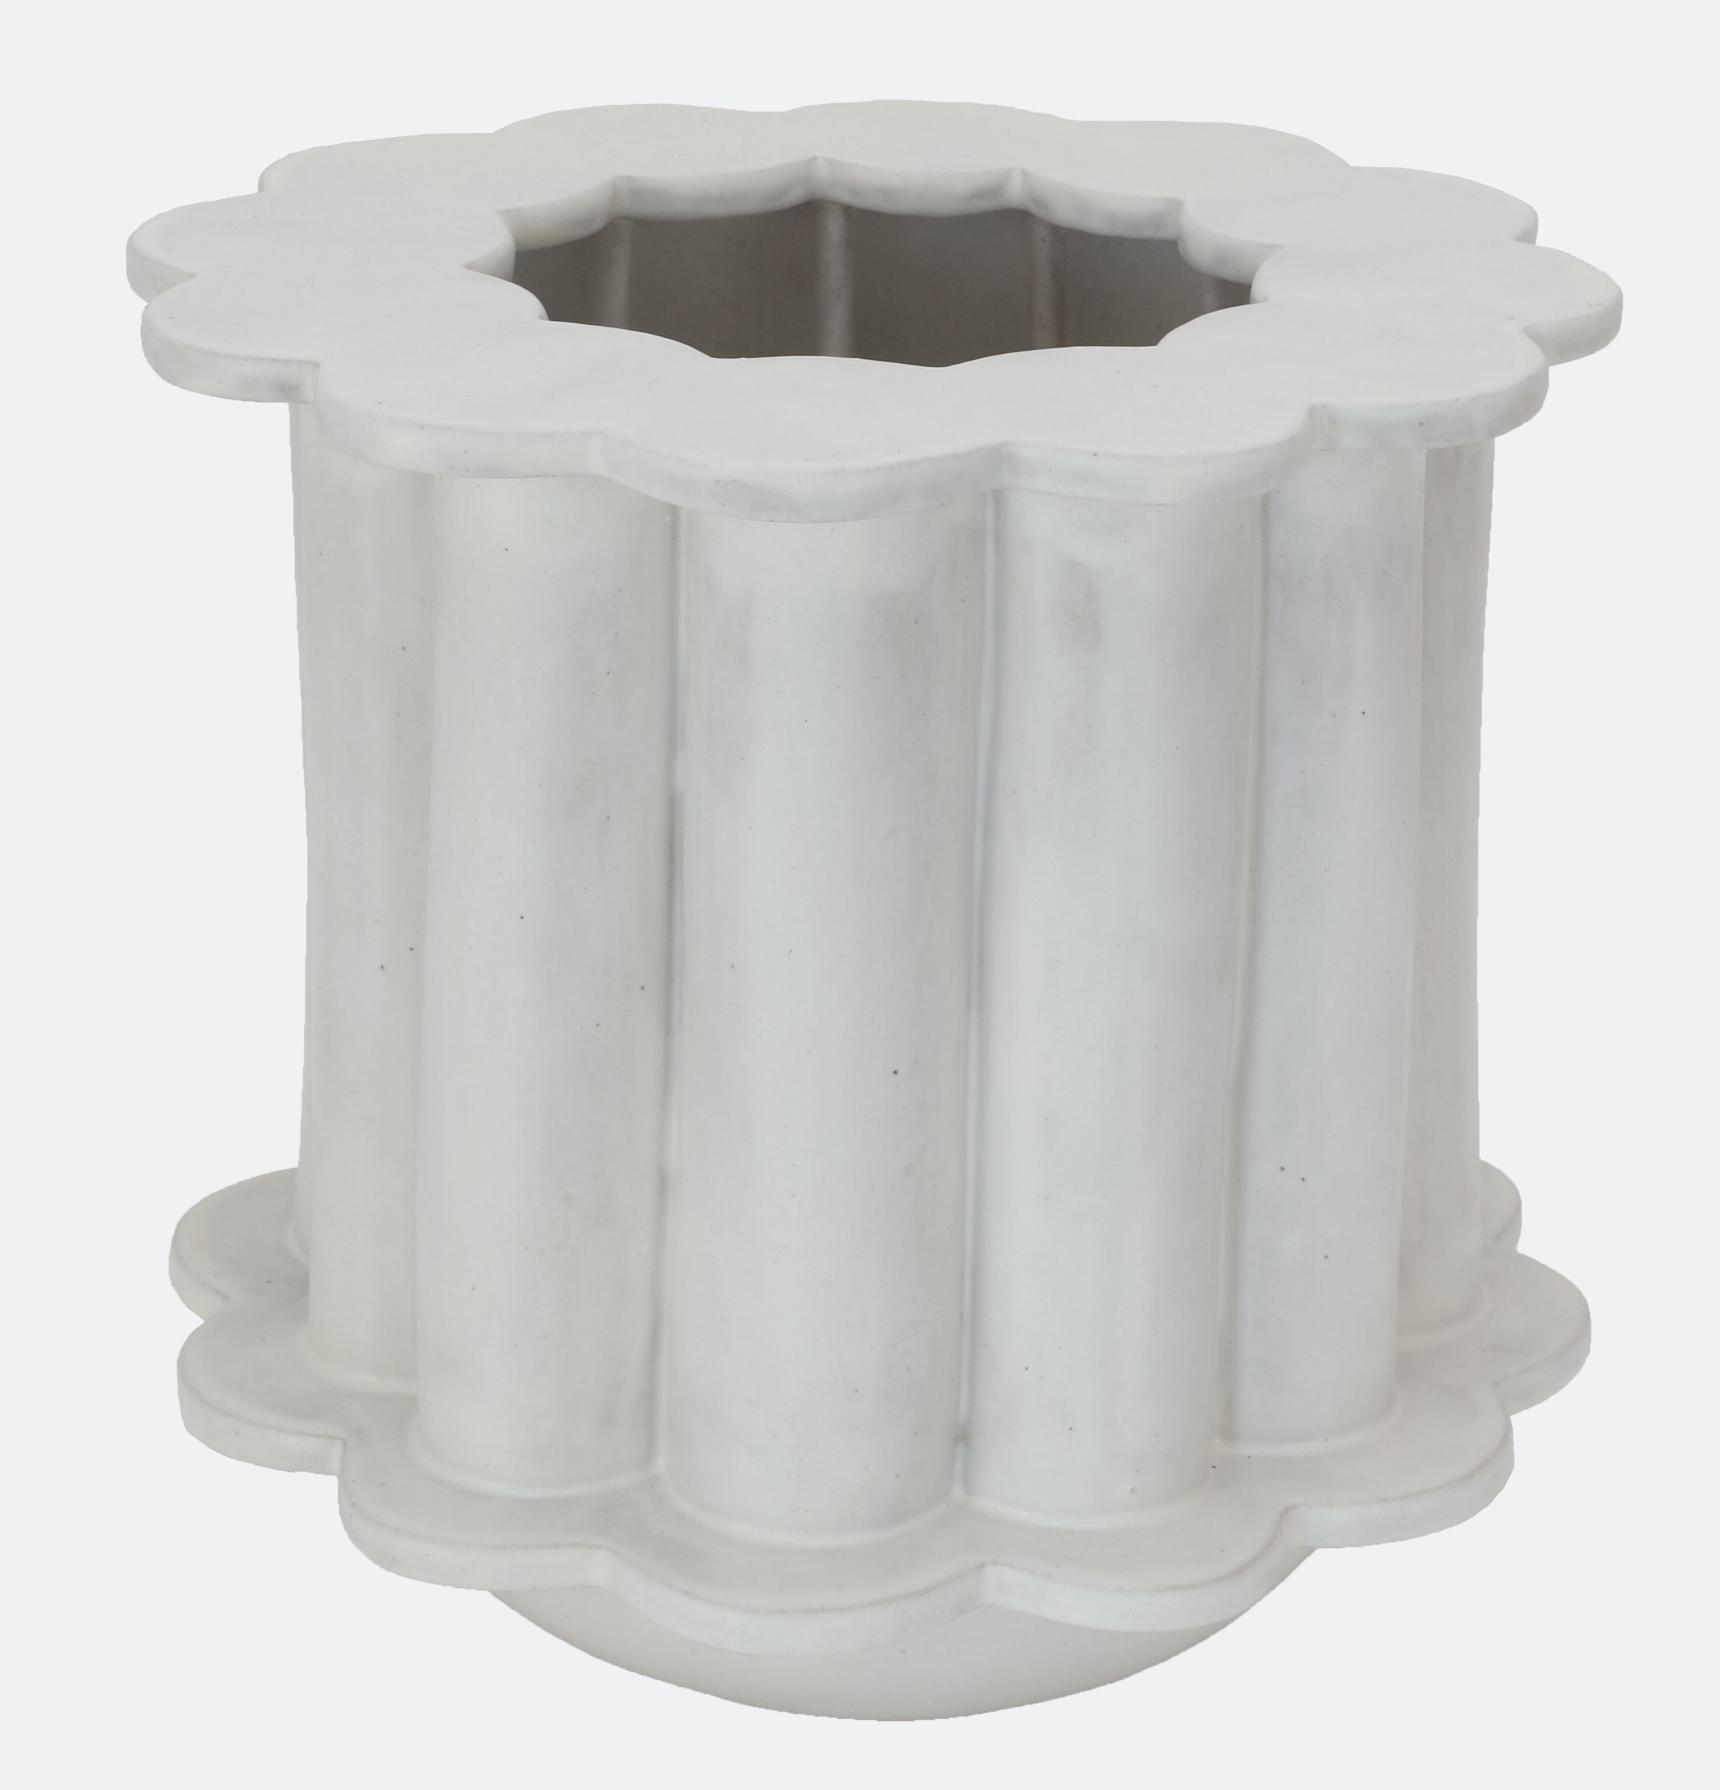

## Circle Ruffle Vase

SKU: TB\_RFL\_CRC

Stoneware and glaze, 11.25" D x 10.5" H

Approximate Weight: 13 lbs

The BZIPPY Ruffle Series is based around the notion of "bringing edges forward". Inspired by collars, drapes, and bed skirts, The Ruffle Series investigates the edges of undulating forms and how they cast crisp shadows.