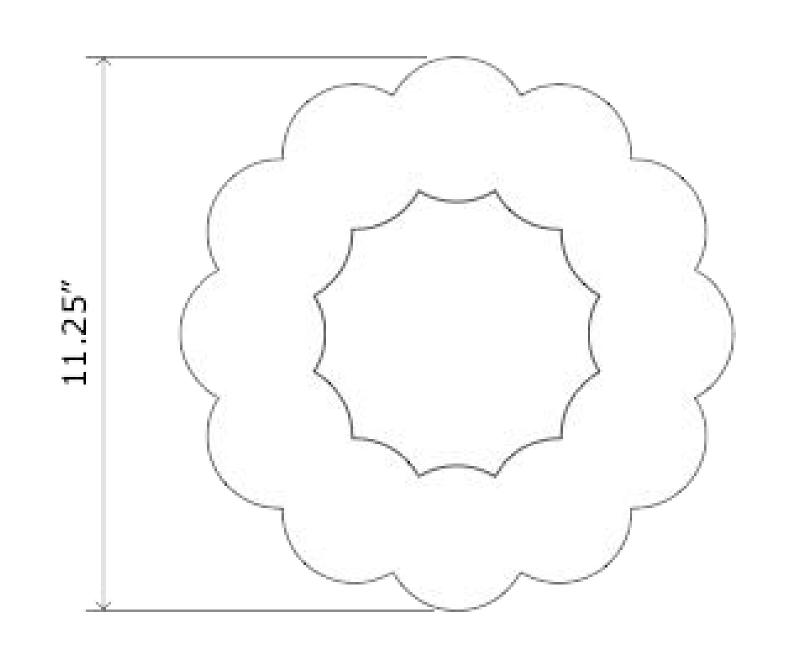

## Circle Ruffle Vase

SKU: TB\_RFL\_CRC

Stoneware and glaze, 11.25" D x 10.5" H

Approximate Weight: 13 lbs

The BZIPPY Ruffle Series is based around the notion of "bringing edges forward". Inspired by collars, drapes, and bed skirts, The Ruffle Series investigates the edges of undulating forms and how they cast crisp shadows.