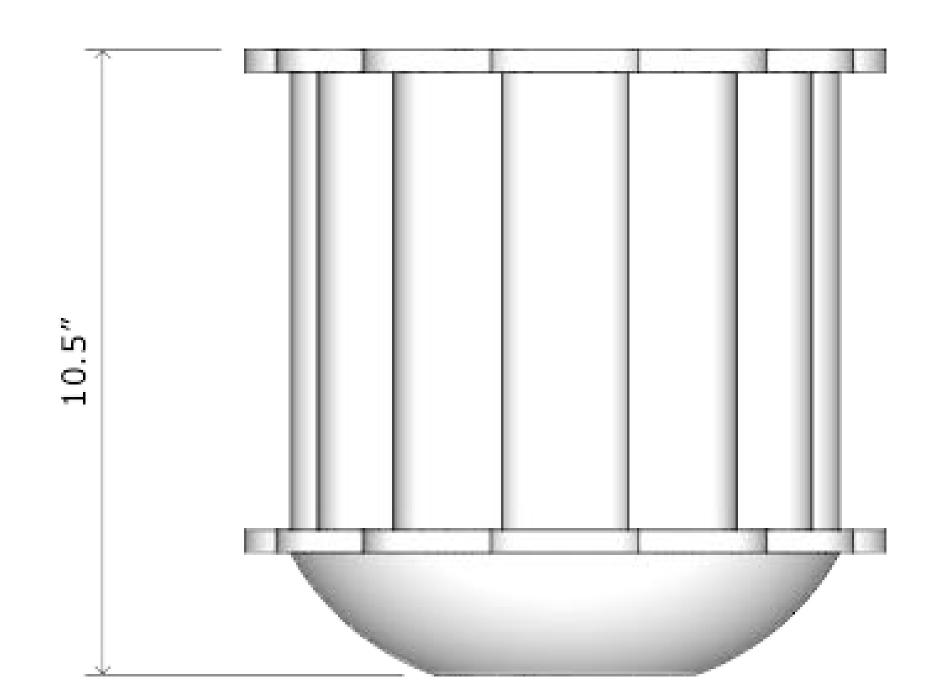

## Circle Ruffle Vase

SKU: TB\_RFL\_CRC

Stoneware and glaze, 11.25" D x 10.5" H

Approximate Weight: 13 lbs

The BZIPPY Ruffle Series is based around the notion of "bringing edges forward". Inspired by collars, drapes, and bed skirts, The Ruffle Series investigates the edges of undulating forms and how they cast crisp shadows.