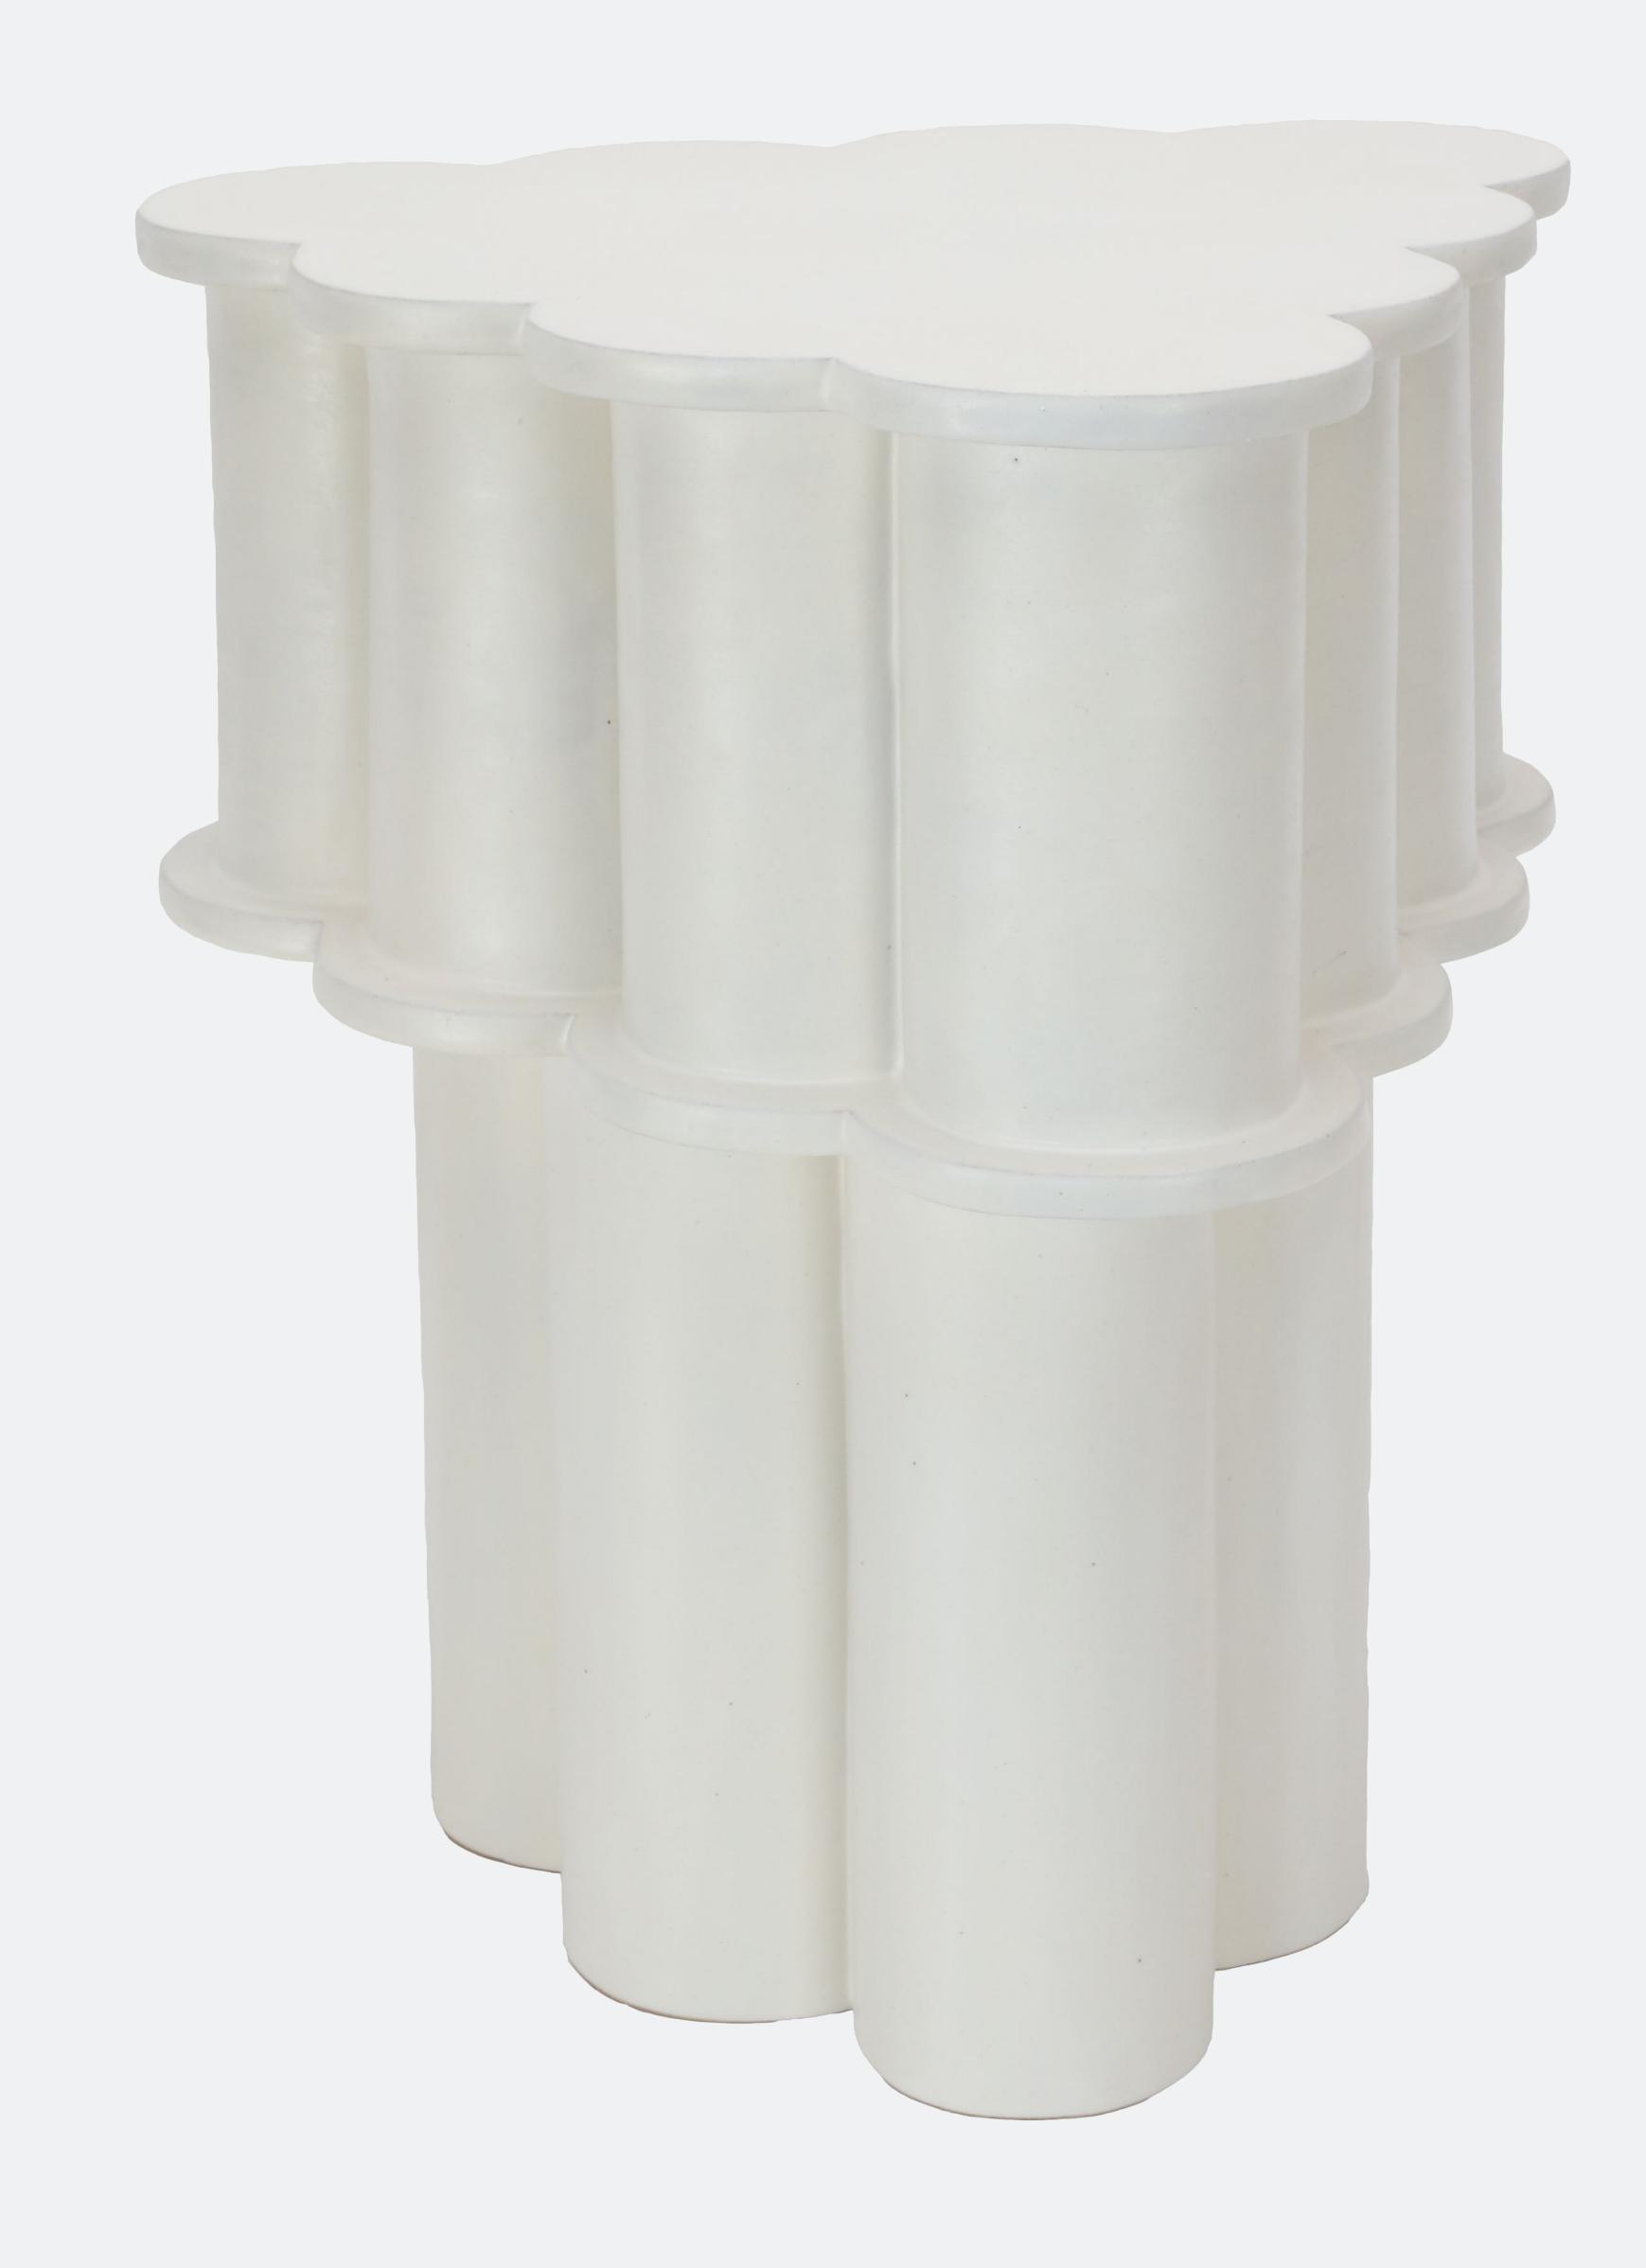

## Double Tier Ruffle Side Table

SKU: ST\_RFL\_DT

Stoneware and glaze, 17" L x 16.5" W x 19" H

Approximate Weight: 38 lbs

The BZIPPY Ruffle Series is based around the notion of "bringing edges forward". Inspired by collars, drapes, and bed skirts, The Ruffle Series investigates the edges of undulating forms and how they cast crisp shadows.

Variations occur throughout the handmade process; final products may vary slightly from images or listed dimensions. The tension between uniformity and character is inherent to our fabrication process. All products can be made to order in any color from our glaze palette. Please reference our full glaze palette for minor exceptions, finish qualities and variation levels. Contact the studio to request glaze samples. Glazes are indoor/outdoor safe. Note for outdoor use: in colder climates, we advise bringing products indoors in sub-freezing temperatures.