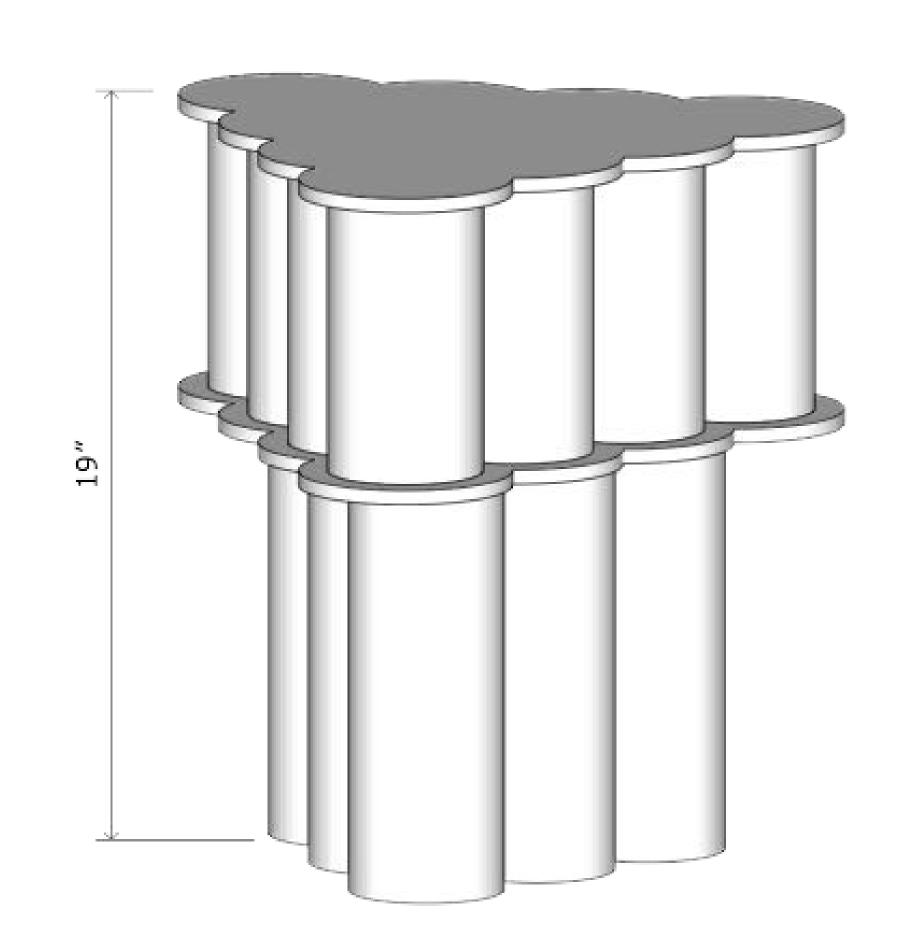

## Double Tier Ruffle Side Table

SKU: ST\_RFL\_DT

Stoneware and glaze, 17" L x 16.5" W x 19" H

Approximate Weight: 38 lbs

The BZIPPY Ruffle Series is based around the notion of "bringing edges forward". Inspired by collars, drapes, and bed skirts, The Ruffle Series investigates the edges of undulating forms and how they cast crisp shadows.