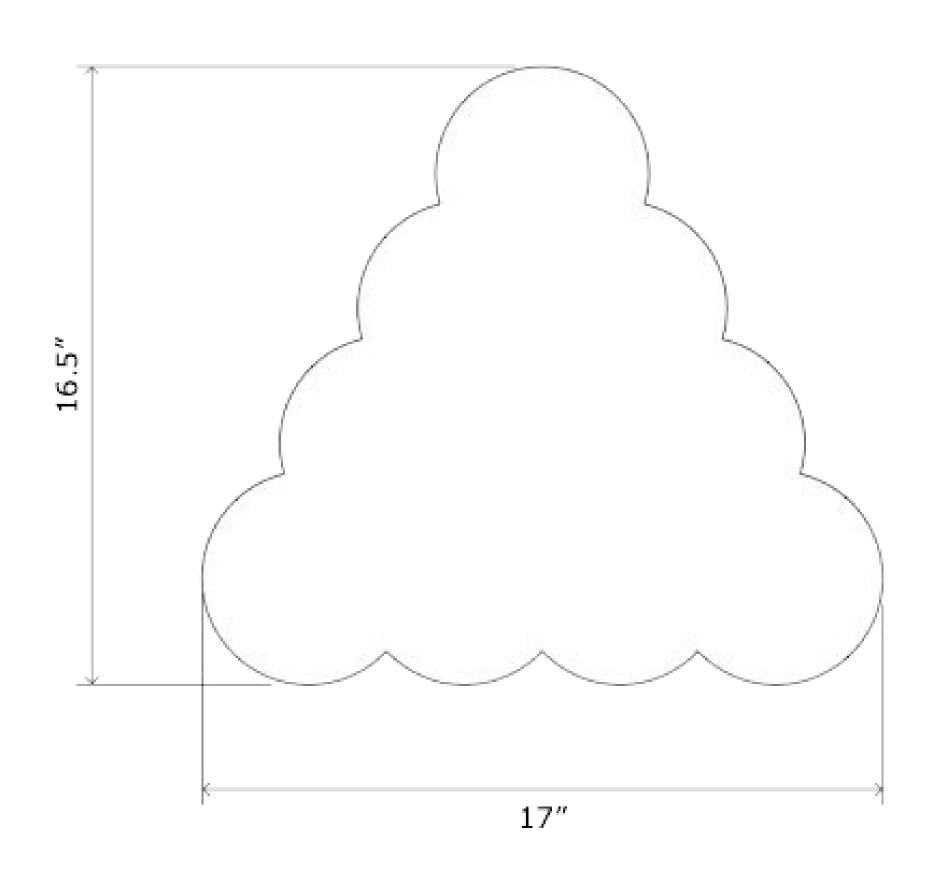

## Double Tier Ruffle Side Table

SKU: ST\_RFL\_DT

Stoneware and glaze, 17" L x 16.5" W x 19" H

Approximate Weight: 38 lbs

The BZIPPY Ruffle Series is based around the notion of "bringing edges forward". Inspired by collars, drapes, and bed skirts, The Ruffle Series investigates the edges of undulating forms and how they cast crisp shadows.