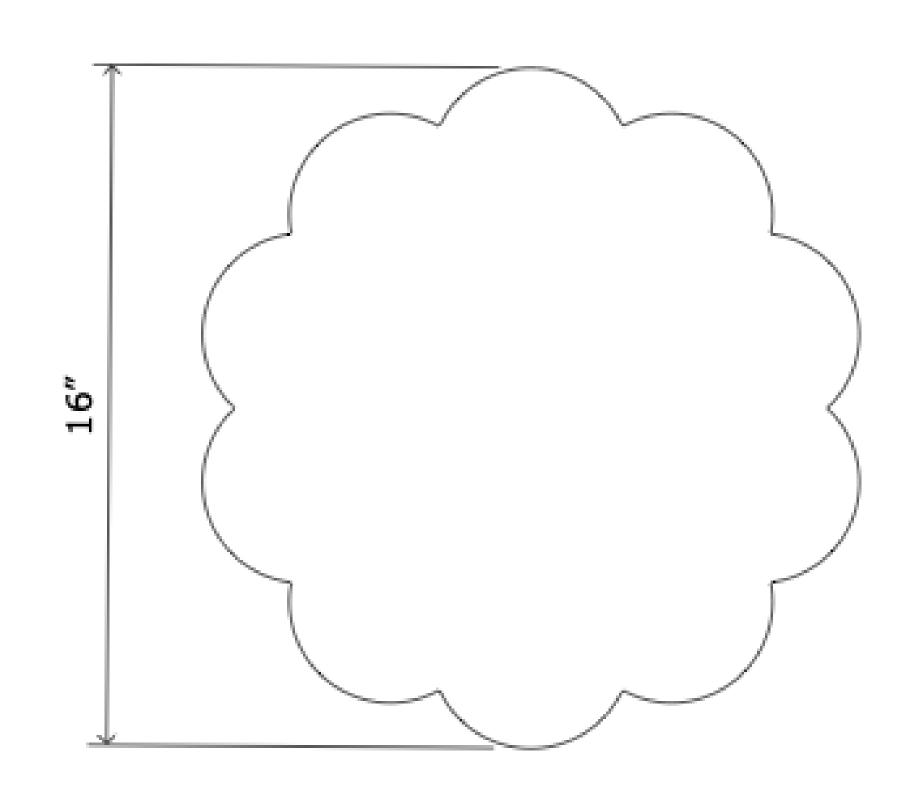

## XS Triple Tier Cloud Side Table

SKU: ST\_C\_TT\_XS

Stoneware and glaze, 16" D x 17" H
Approximate Weight: 40 lbs

The BZIPPY Cloud Series is inspired by Chicago's iconic Marina City towers designed by Bertrand Goldberg