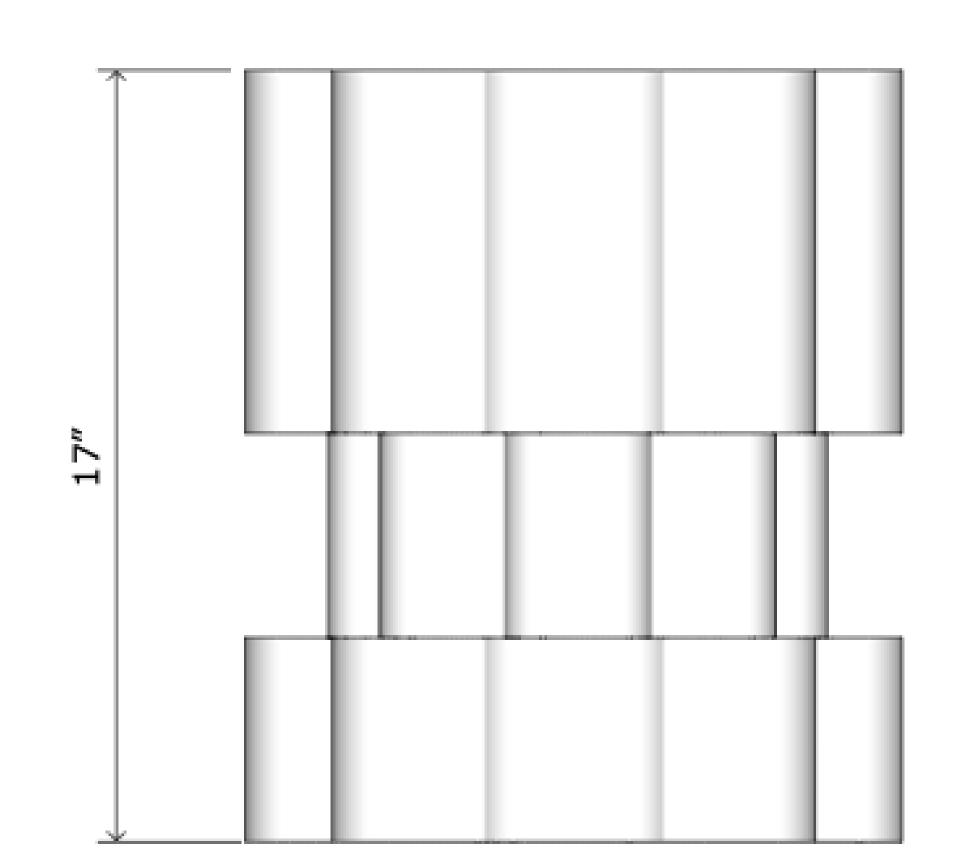

## XS Triple Tier Cloud Side Table

SKU: ST\_C\_TT\_XS

Stoneware and glaze, 16" D x 17" H
Approximate Weight: 40 lbs

The BZIPPY Cloud Series is inspired by Chicago's iconic Marina City towers designed by Bertrand Goldberg