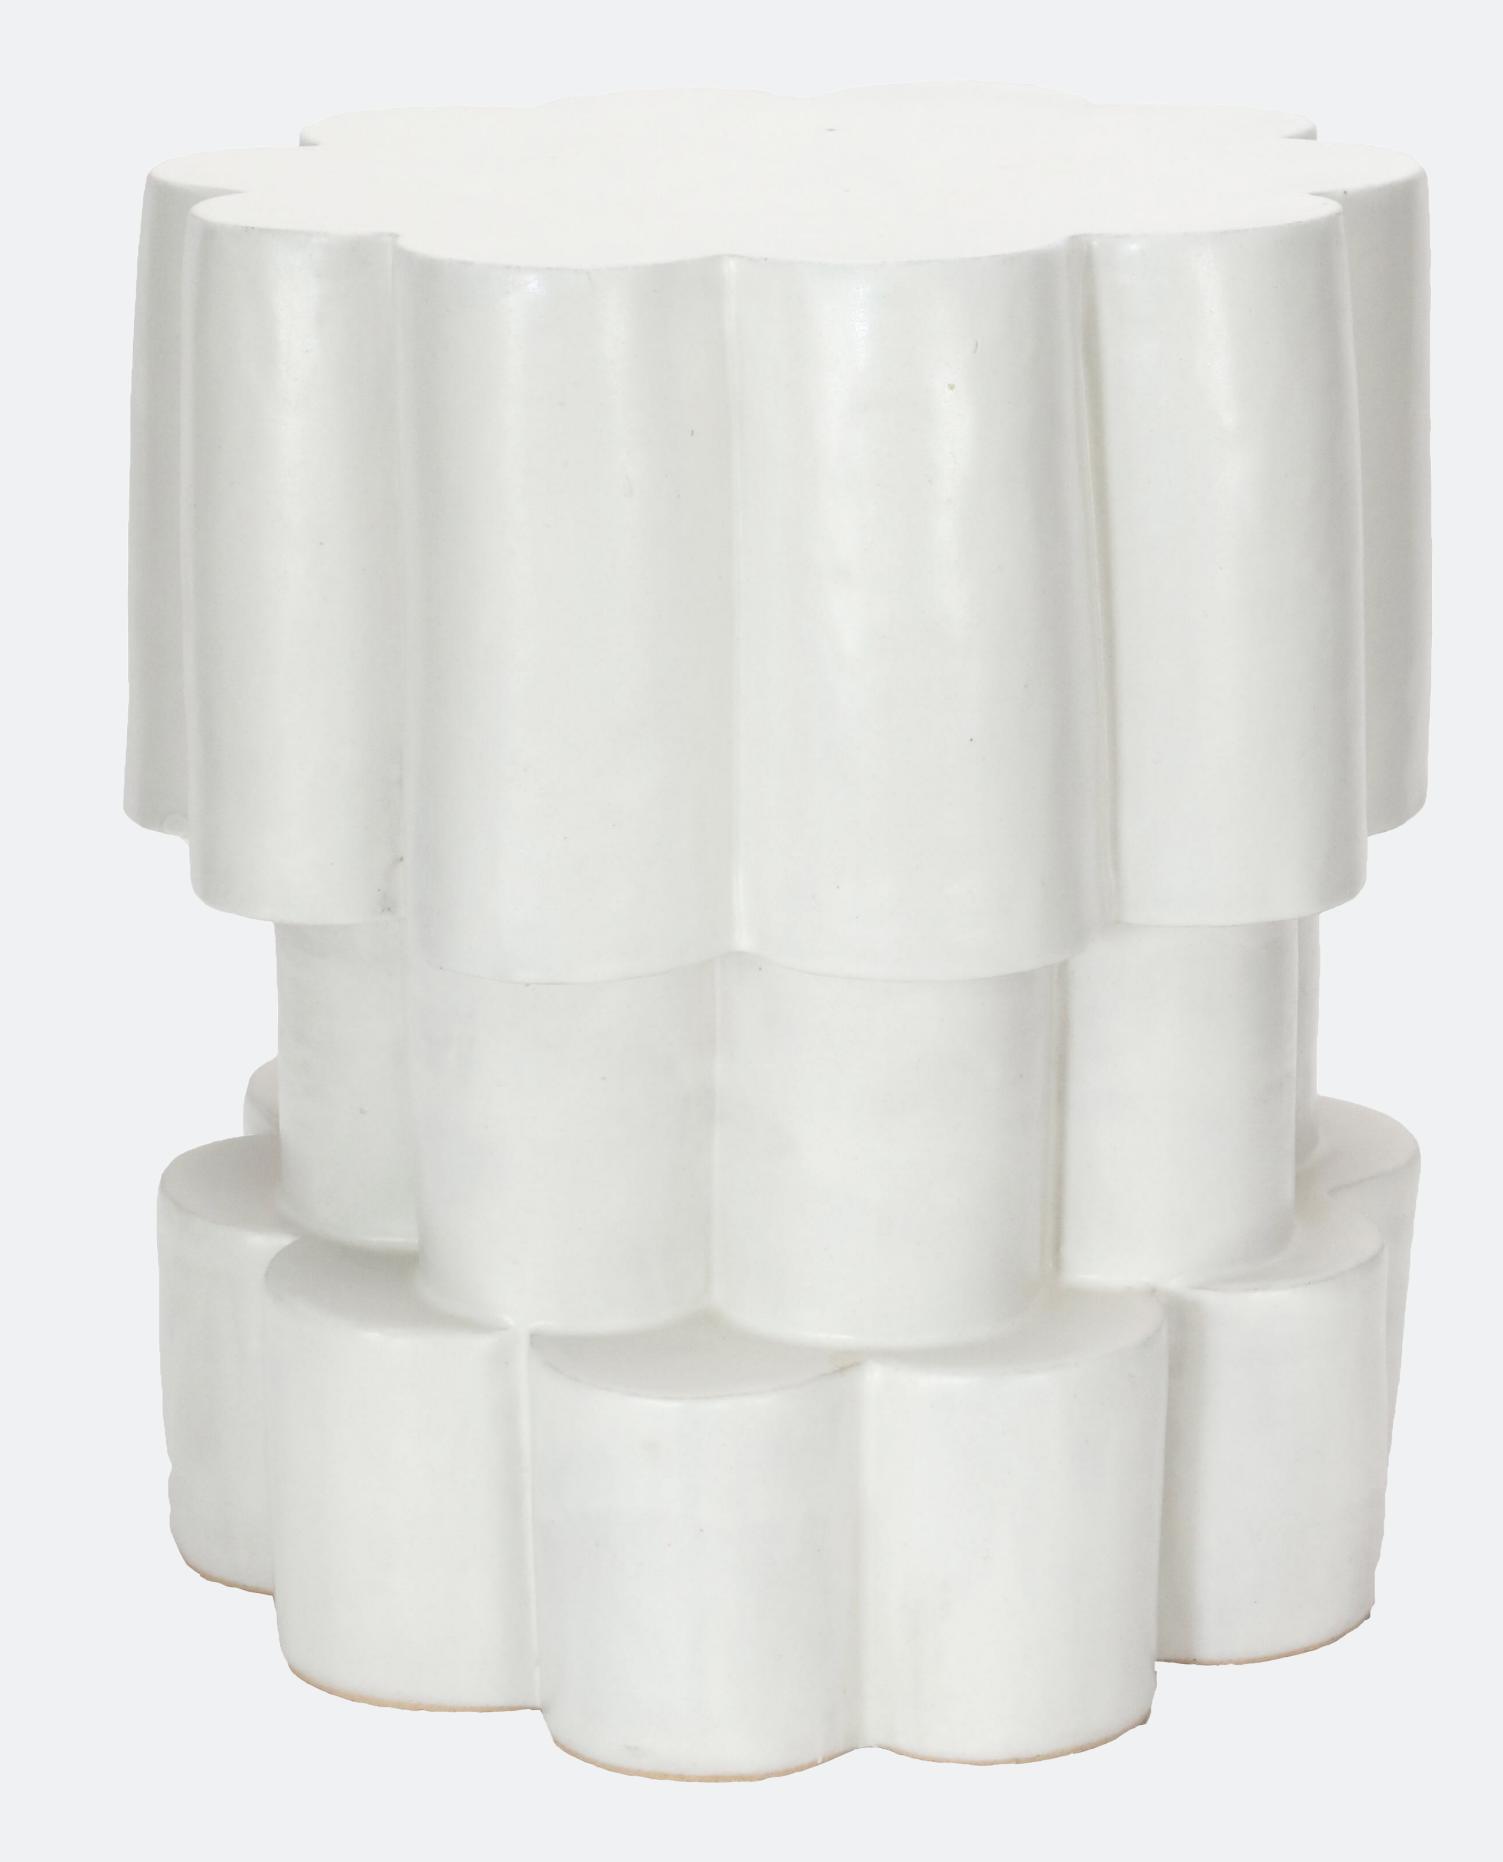

## XS Triple Tier Cloud Side Table

SKU: ST\_C\_TT\_XS

Stoneware and glaze, 16" D x 17" H
Approximate Weight: 40 lbs

The BZIPPY Cloud Series is inspired by Chicago's iconic Marina City towers designed by Bertrand Goldberg

Variations occur throughout the handmade process; final products may vary slightly from images or listed dimensions. The tension between uniformity and character is inherent to our fabrication process. All products can be made to order in any color from our glaze palette. Please reference our full glaze palette for minor exceptions, finish qualities, and variation levels. Contact the studio to request glaze samples. Glazes are indoor/outdoor safe. Note for outdoor use: in colder climates, we advise bringing products indoors in sub-freezing temperatures.