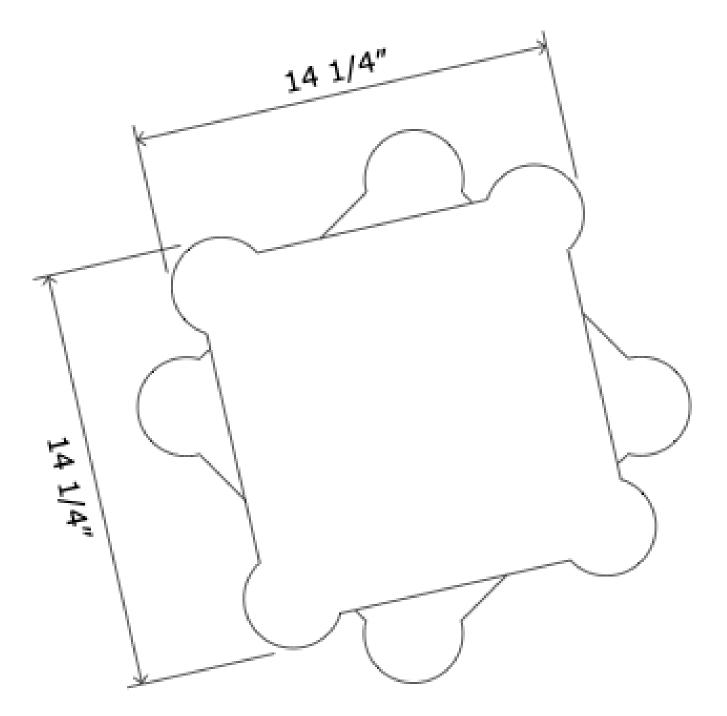

## Tall Twisted Castle Side Table

SKU: ST\_CA\_TW\_TALL Stoneware and glaze, 14.25" D x 22" H Approximate Weight: 60 lbs

The BZIPPY Castle Series is a playful combination of the Hex and the Cloud.

Variations occur throughout the handmade process; final products may vary slightly from images or listed dimensions. The tension between uniformity and character is inherent to our fabrication process. All products can be made to order in any color from our glaze palette. Please reference our full glaze palette for minor exceptions, finish qualities, and variation levels. Contact the studio to request glaze samples. Glazes are indoor/outdoor safe. Note for outdoor use: in colder climates, we advise bringing products indoors in sub-freezing temperatures.