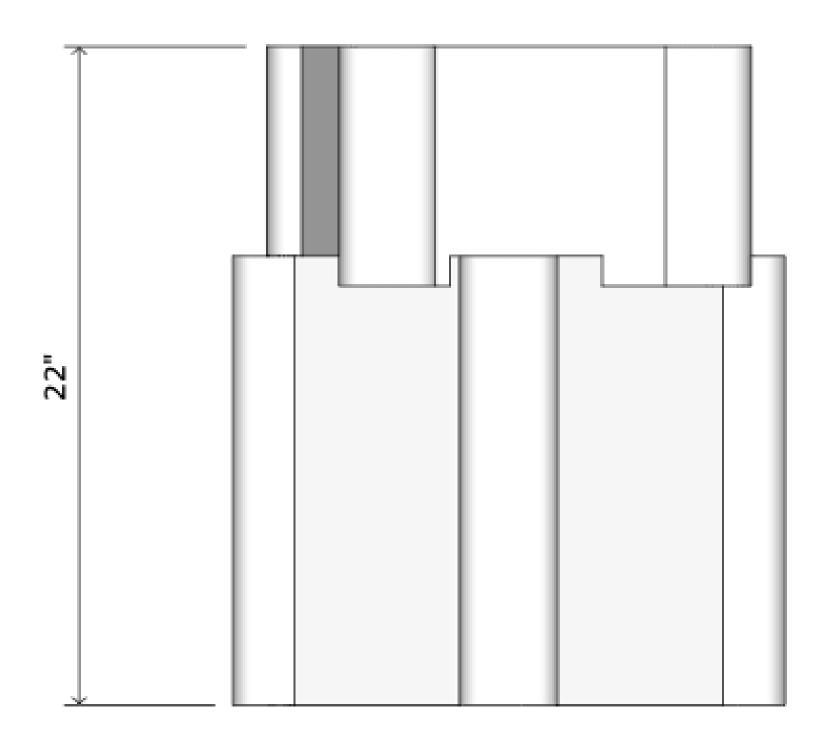

## Tall Twisted Castle Side Table

SKU: ST\_CA\_TW\_TALL Stoneware and glaze, 14.25" D x 22" H Approximate Weight: 60 lbs

The BZIPPY Castle Series is a playful combination of the Hex and the Cloud.

Variations occur throughout the handmade process; final products may vary slightly from images or listed dimensions. The tension between uniformity and character is inherent to our fabrication process. All products can be made to order in any color from our glaze palette. Please reference our full glaze palette for minor exceptions, finish qualities, and variation levels. Contact the studio to request glaze samples. Glazes are indoor/outdoor safe. Note for outdoor use: in colder climates, we advise bringing products indoors in sub-freezing temperatures.