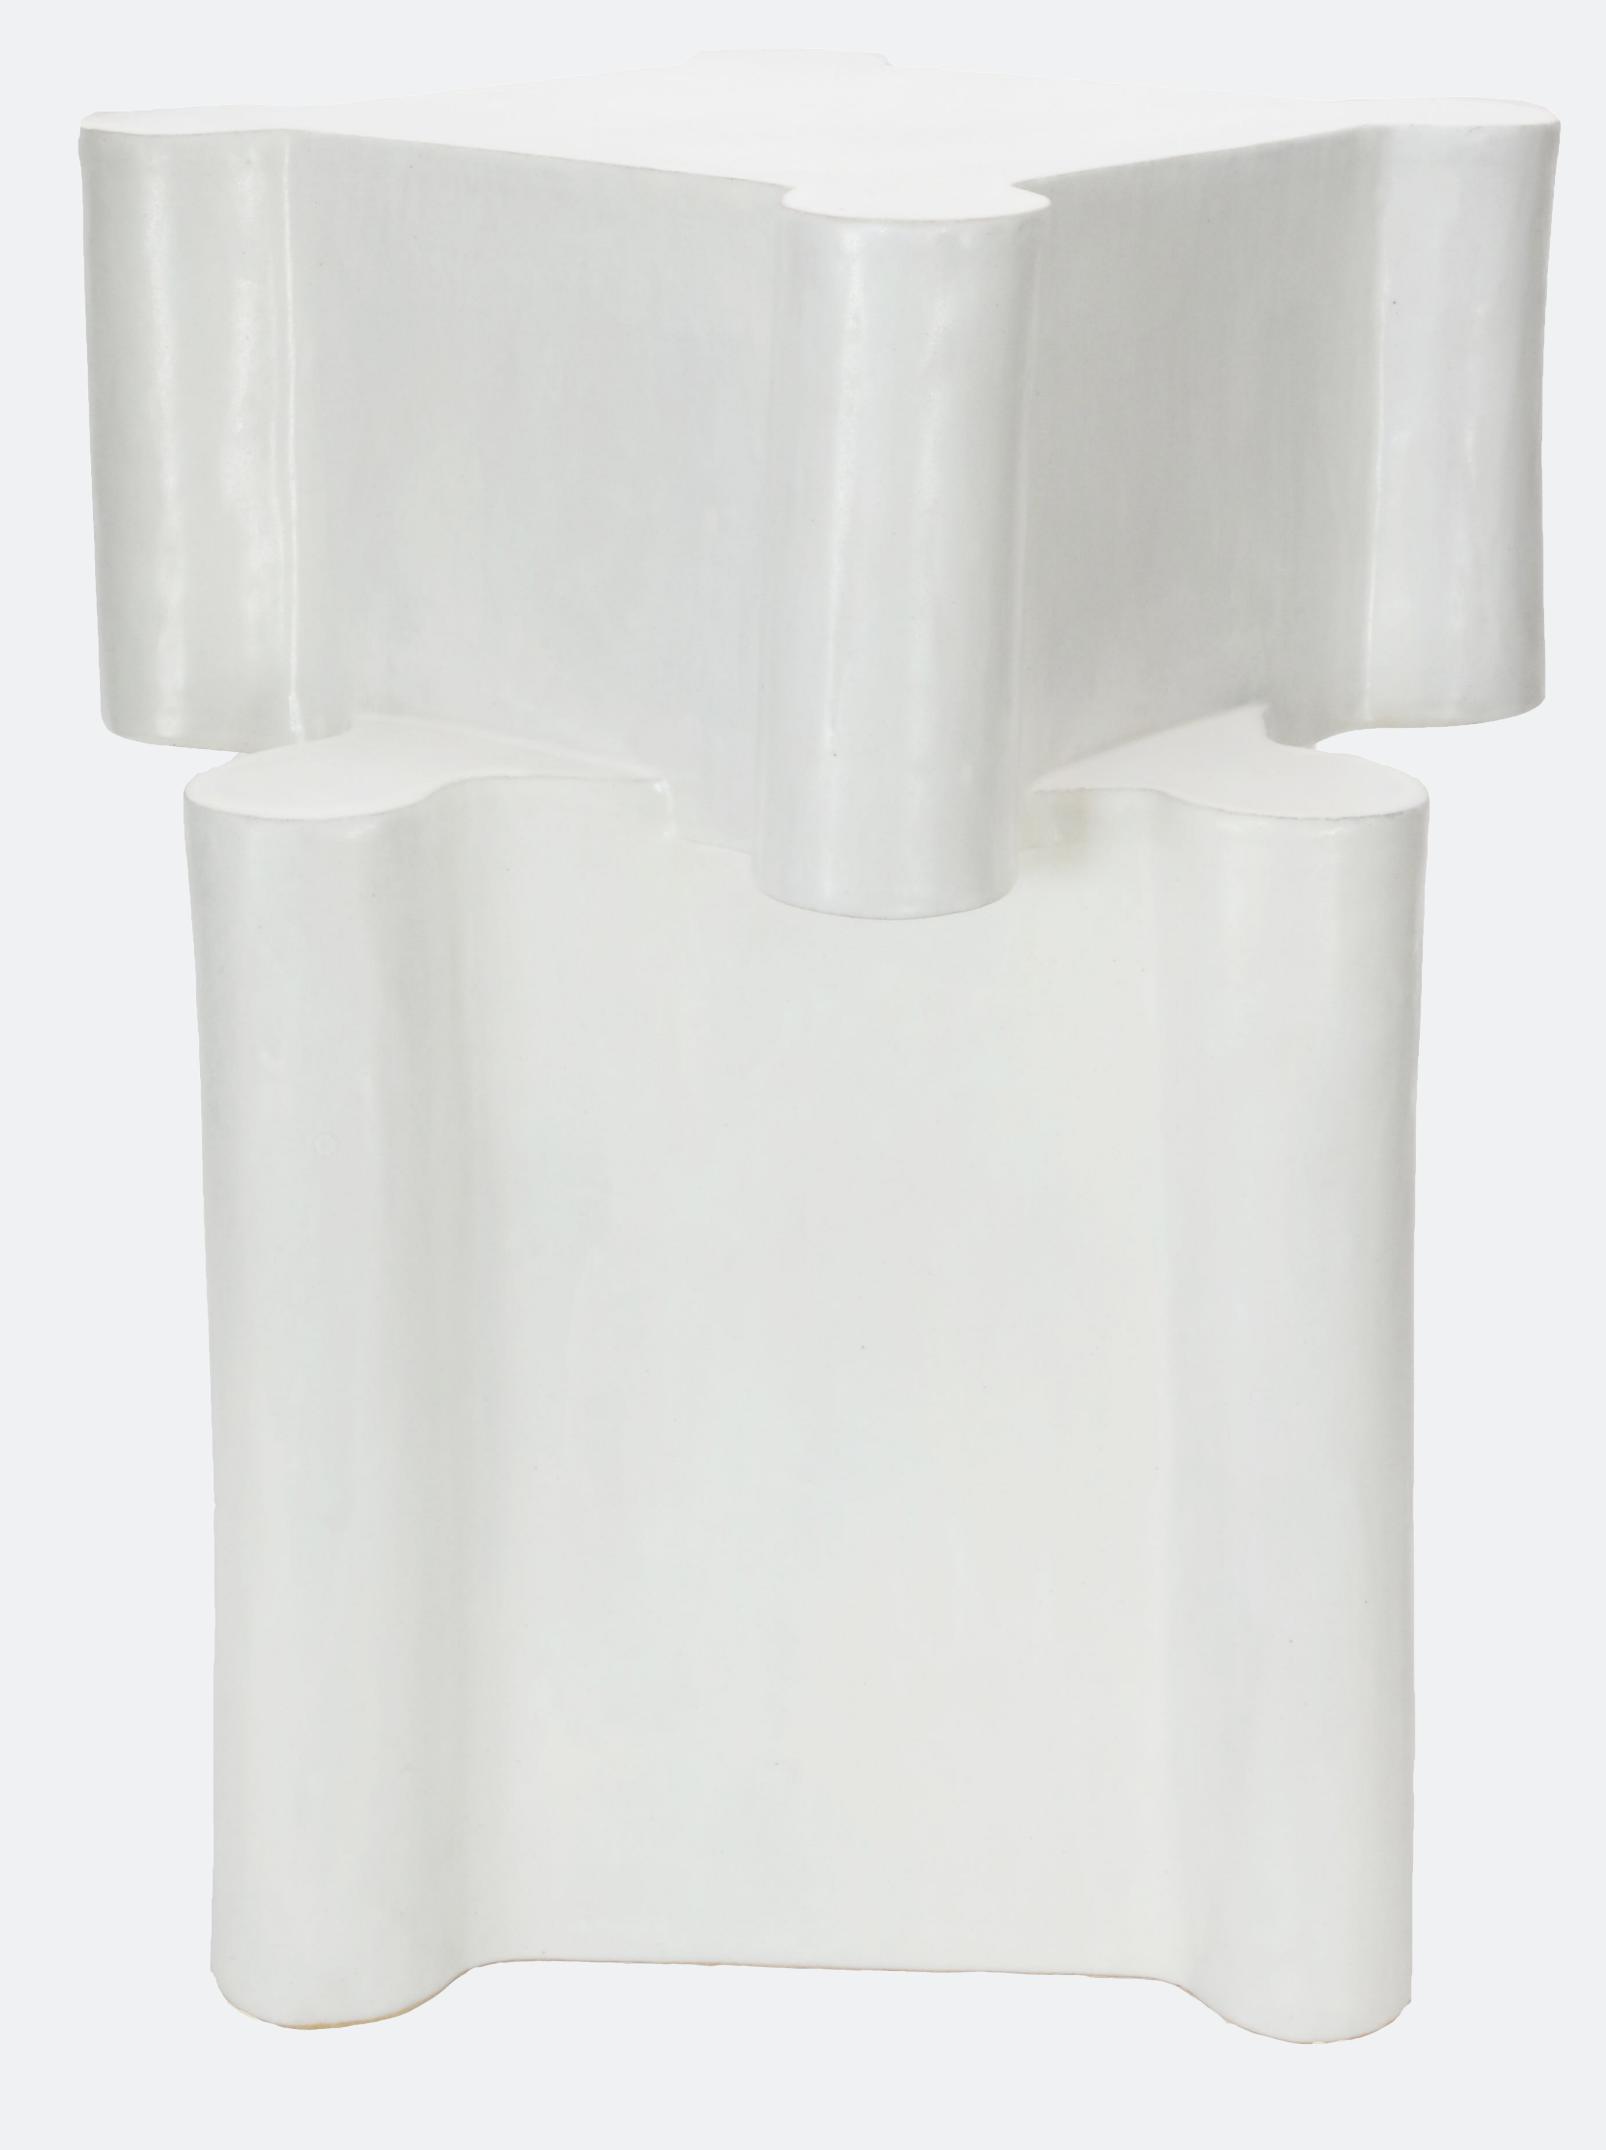

## Tall Twisted Castle Side Table

SKU: ST\_CA\_TW\_TALL Stoneware and glaze, 14.25" D x 22" H Approximate Weight: 60 lbs

The BZIPPY Castle Series is a playful combination of the Hex and the Cloud.

Variations occur throughout the handmade process; final products may vary slightly from images or listed dimensions. The tension between uniformity and character is inherent to our fabrication process. All products can be made to order in any color from our glaze palette. Please reference our full glaze palette for minor exceptions, finish qualities, and variation levels. Contact the studio to request glaze samples. Glazes are indoor/outdoor safe. Note for outdoor use: in colder climates, we advise bringing products indoors in sub-freezing temperatures.