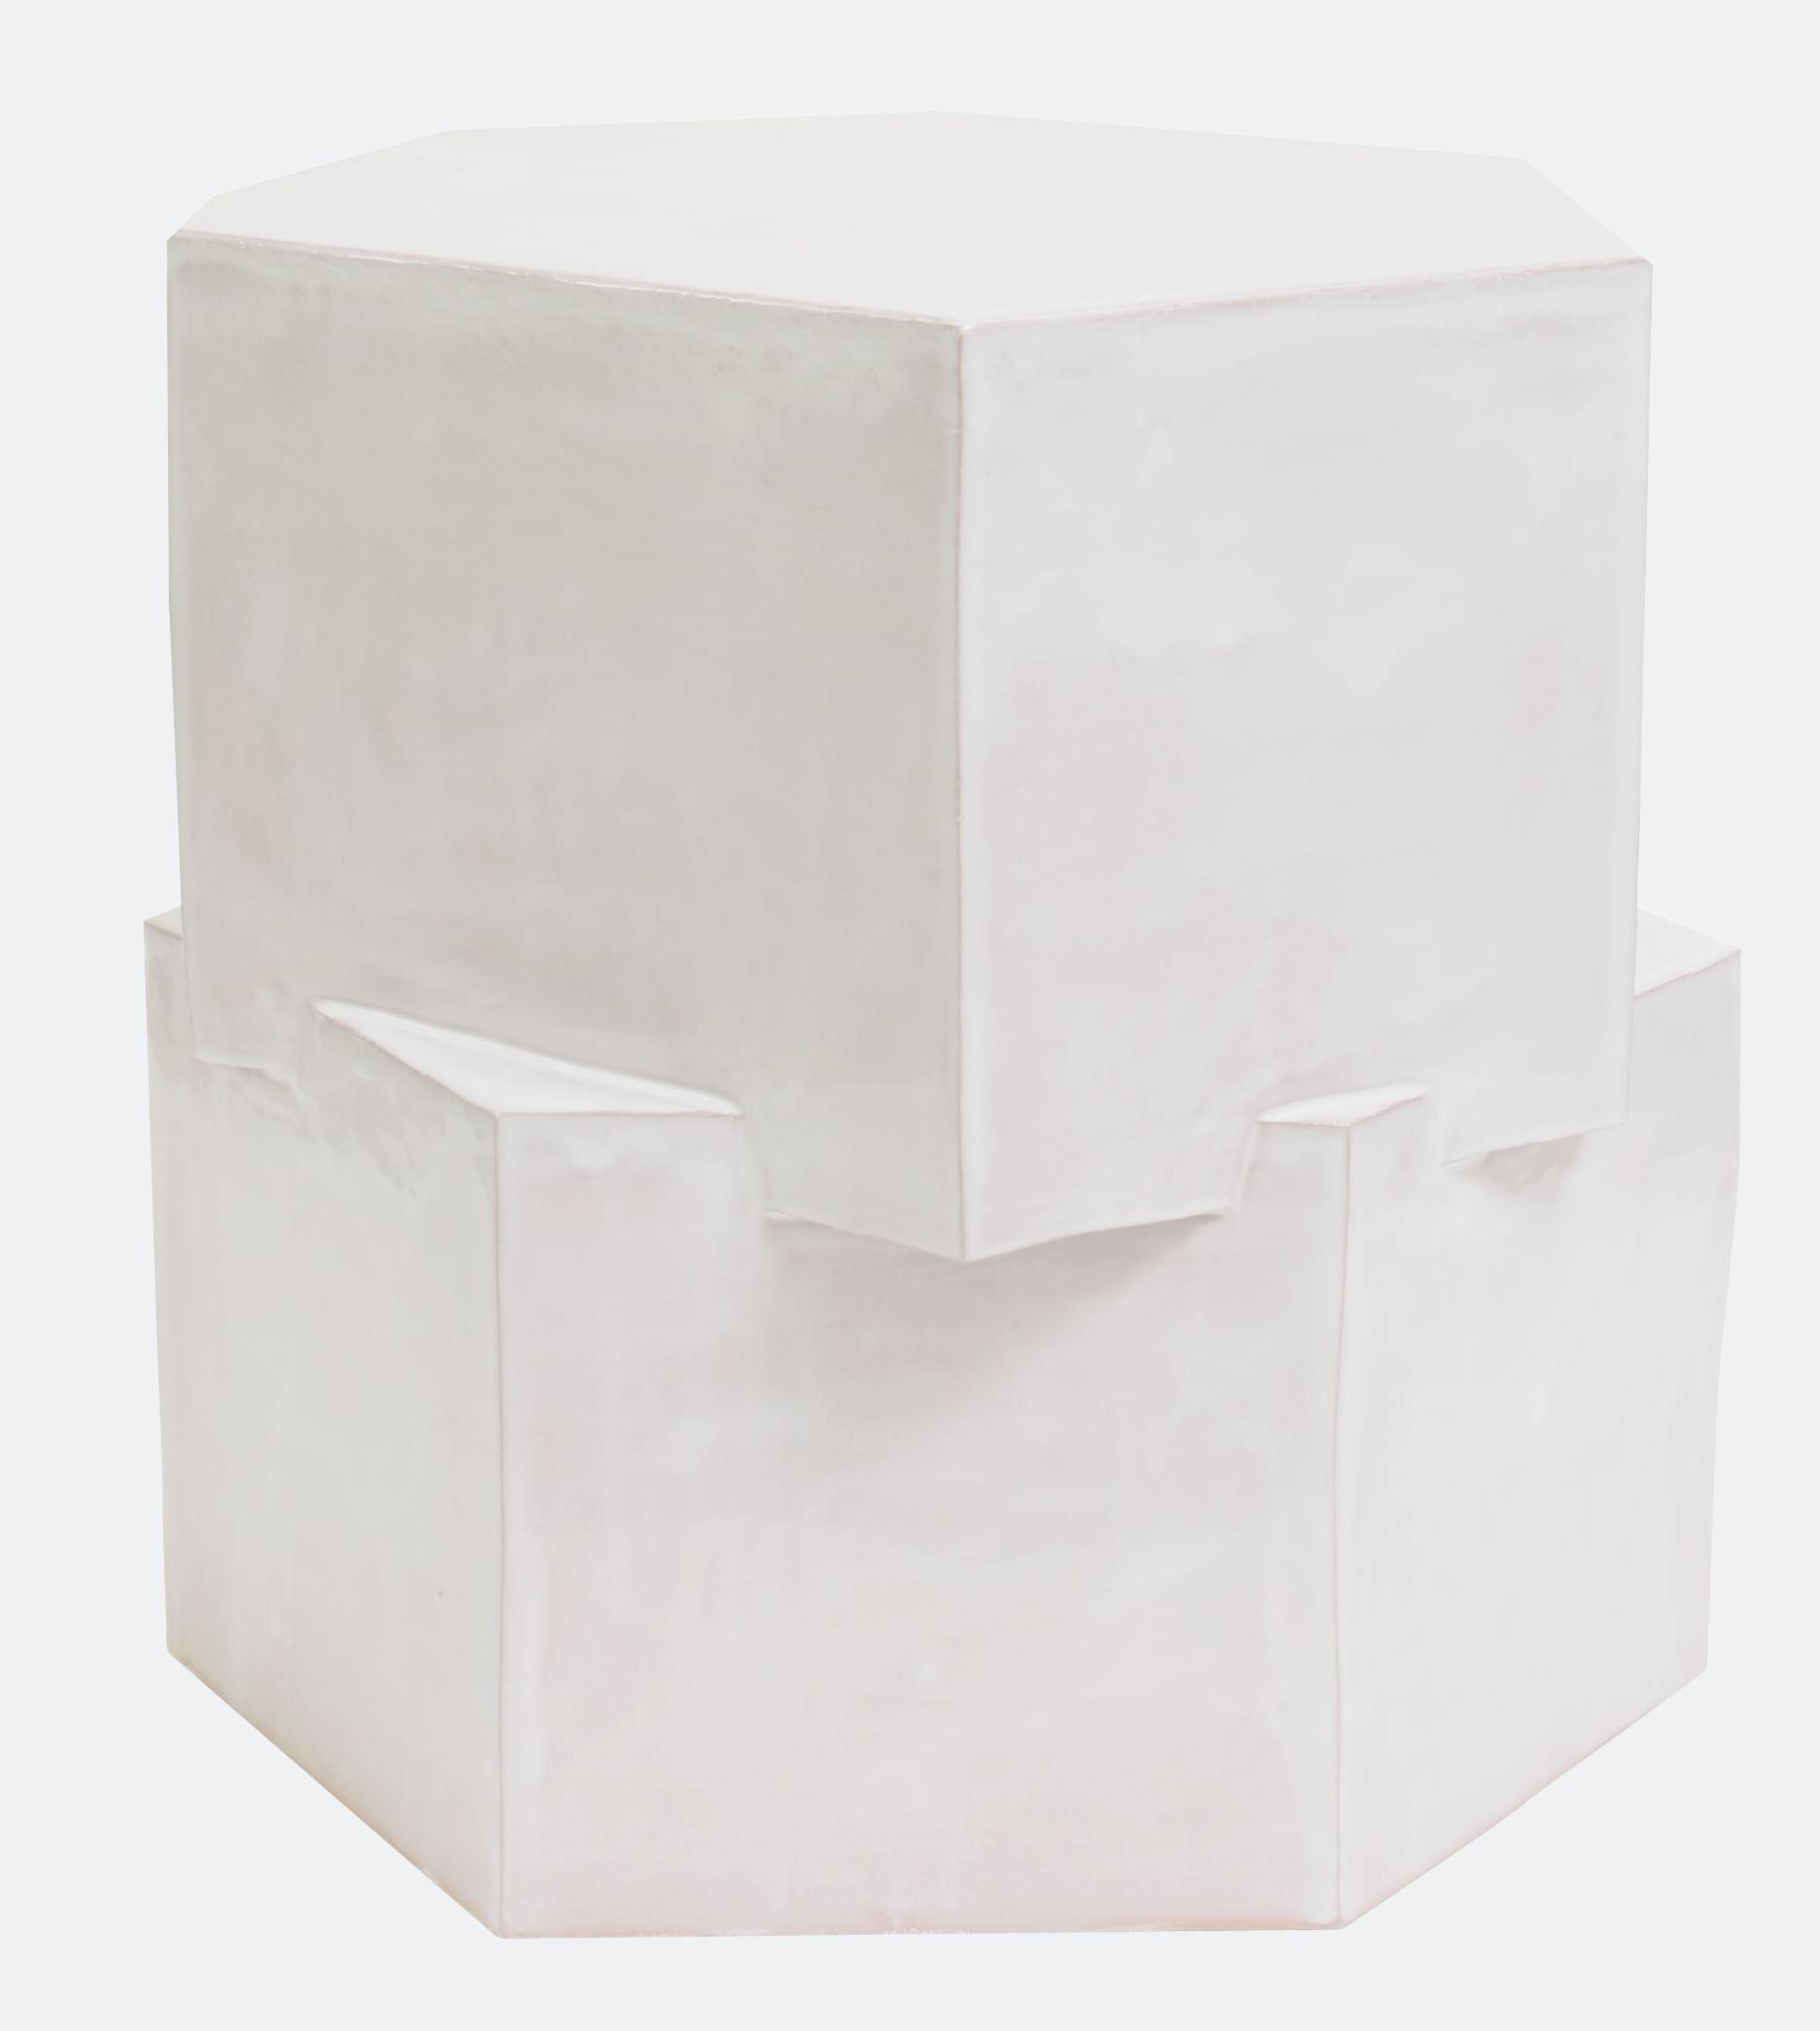

## Double Tier Side Table

SKU: ST\_H\_DT

Stoneware and glaze, 19" D x 17" H

Approximate Weight: 45 lbs

The BZIPPY Hex Series is based on the history of Brutalism and industrial design, creating the illusion of two hexes that slot into each other like gears in motion.