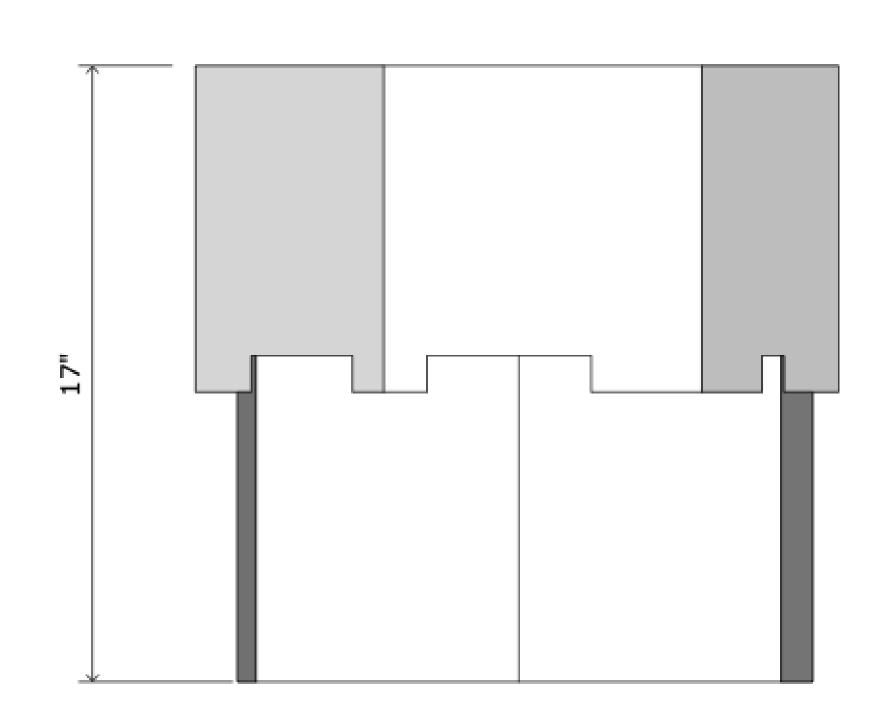

## Double Tier Side Table

SKU: ST\_H\_DT

Stoneware and glaze, 19" D x 17" H

Approximate Weight: 45 lbs

The BZIPPY Hex Series is based on the history of Brutalism and industrial design, creating the illusion of two hexes that slot into each other like gears in motion.