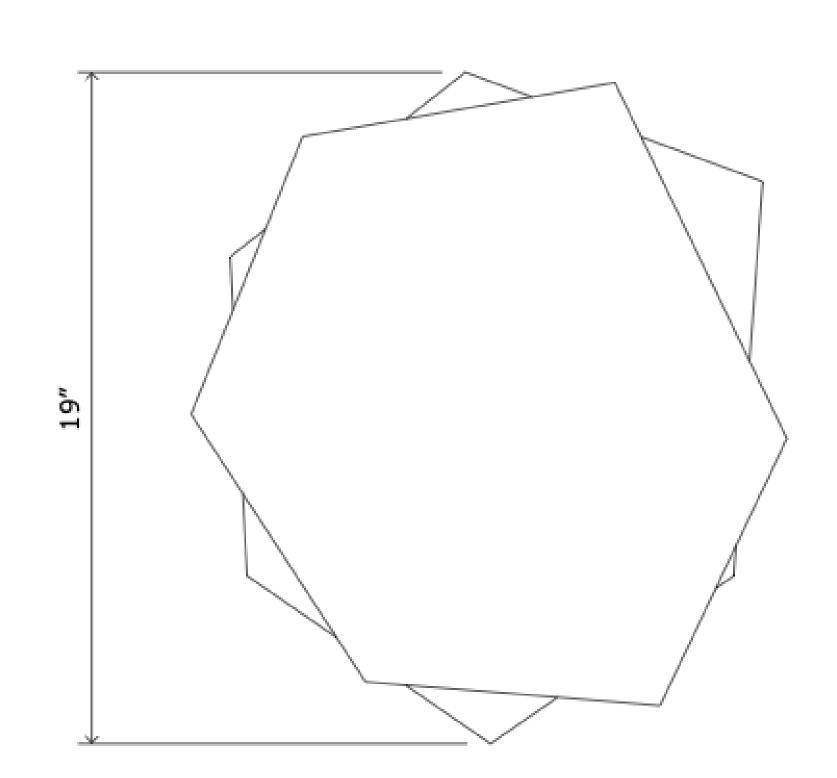

## Double Tier Side Table

SKU: ST\_H\_DT

Stoneware and glaze, 19" D x 17" H

Approximate Weight: 45 lbs

The BZIPPY Hex Series is based on the history of Brutalism and industrial design, creating the illusion of two hexes that slot into each other like gears in motion.