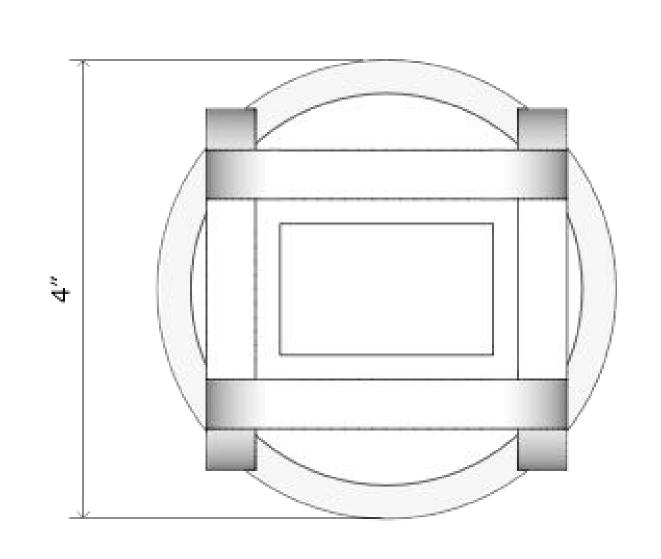

## Circle Top Small Vase 3

SKU: TB\_CT3\_SM

Stoneware and glaze, 4" D x 9" H

Approximate Weight: 3 lbs

BZIPPY vases emerge from a vocabulary of shapes informed by the designer's interest in architecture, industrial design, and the many forms of urban infrastructure; when grouped together, the vessels resemble cityscapes viewed from afar. Often collaged together, the shapes used in these vessels are stacked to create a precarious sense of balance, making a relatively lightweight object appear heavier than it is as a way to suggest the weight of something much larger, like an office tower.