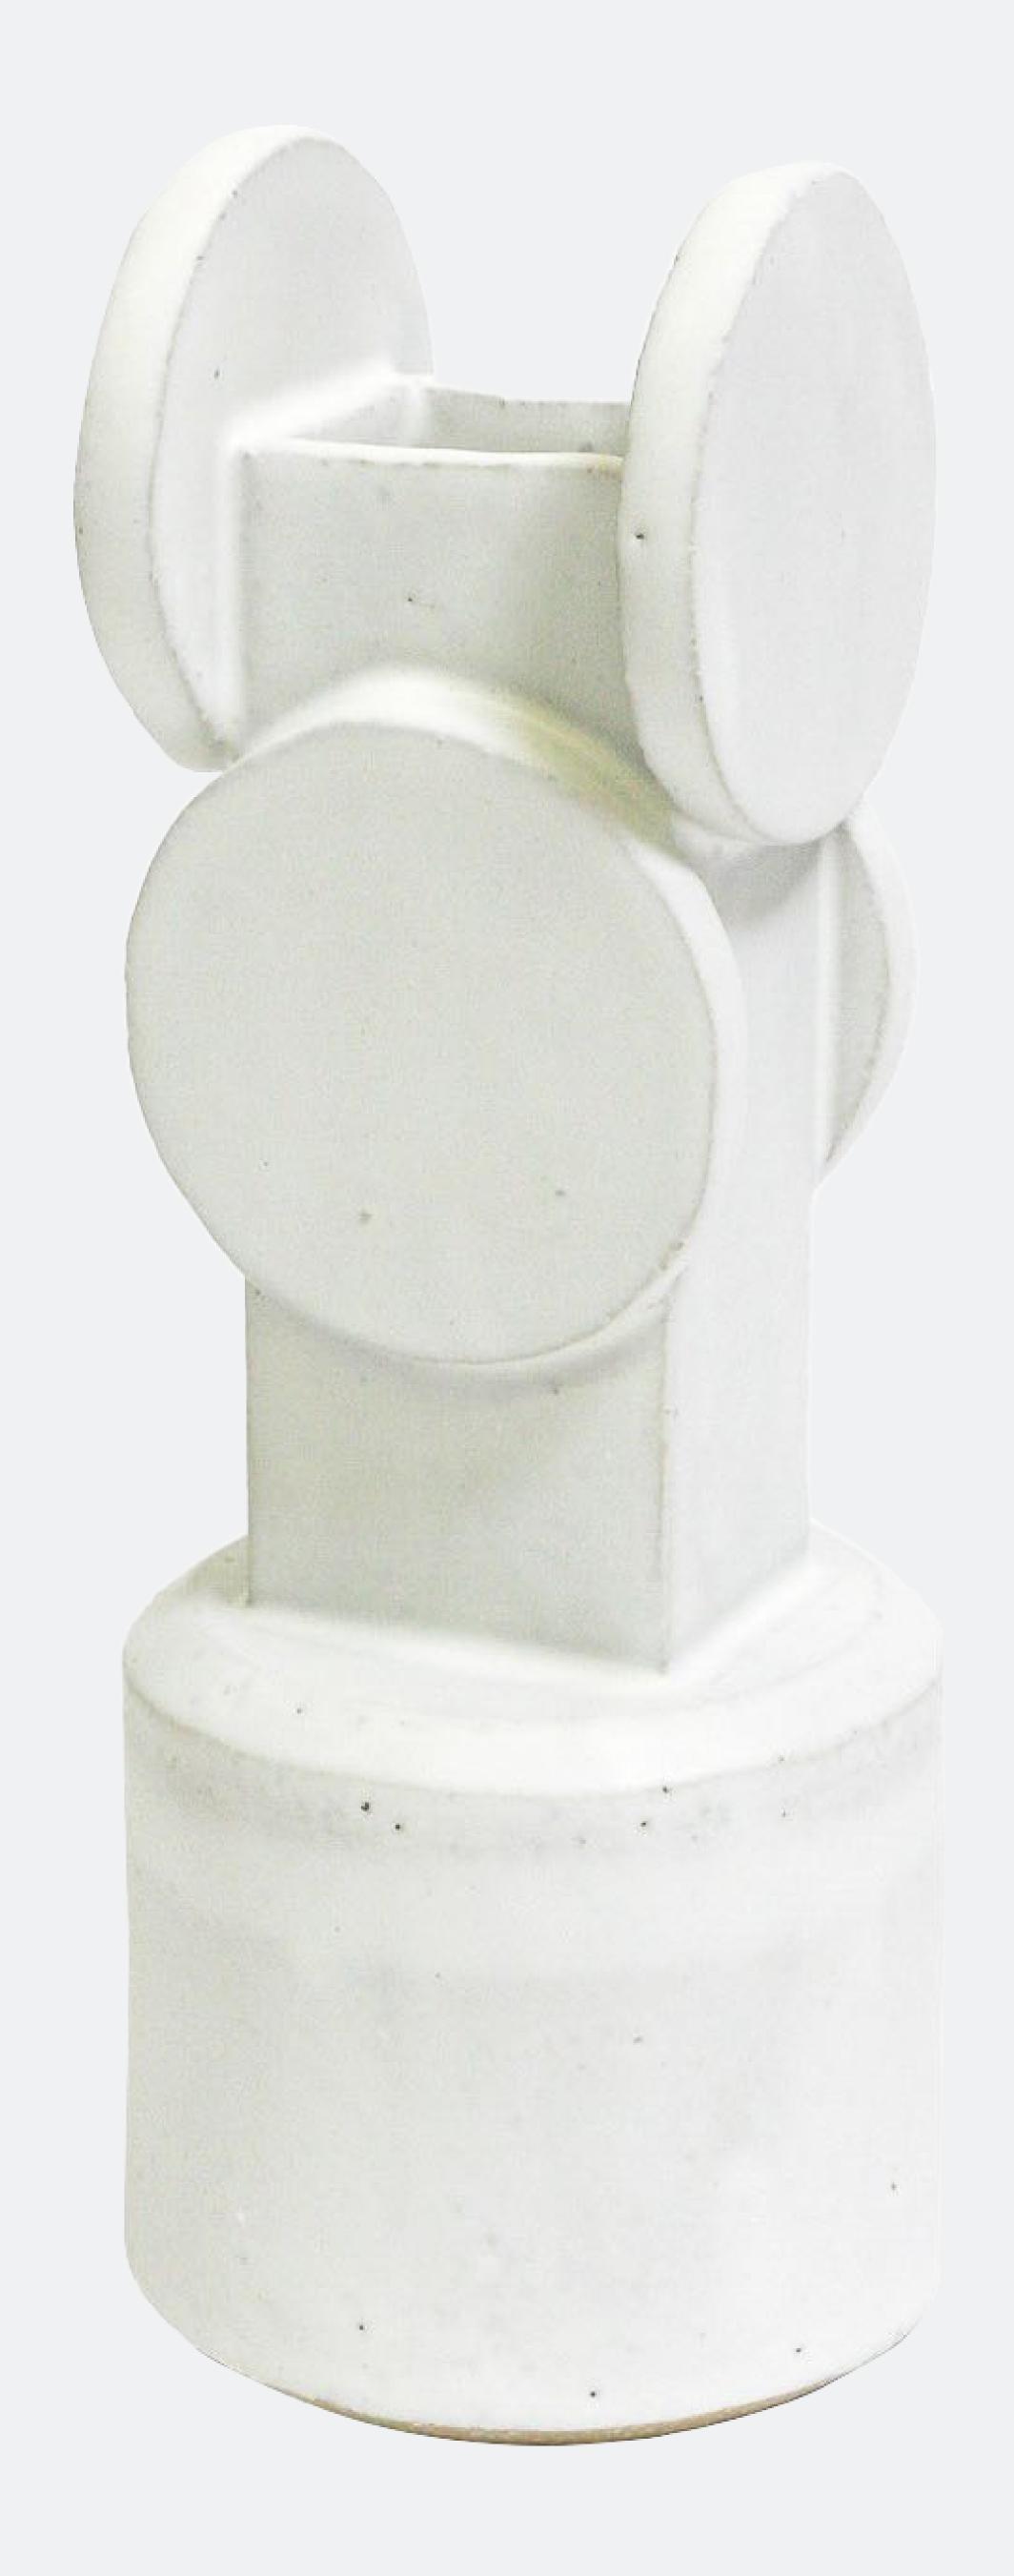

## Circle Top Small Vase 3

SKU: TB\_CT3\_SM

Stoneware and glaze, 4" D x 9" H

Approximate Weight: 3 lbs

BZIPPY vases emerge from a vocabulary of shapes informed by the designer's interest in architecture, industrial design, and the many forms of urban infrastructure; when grouped together, the vessels resemble cityscapes viewed from afar. Often collaged together, the shapes used in these vessels are stacked to create a precarious sense of balance, making a relatively lightweight object appear heavier than it is as a way to suggest the weight of something much larger, like an office tower.

Variations occur throughout the handmade process; final products may vary slightly from images or listed dimensions. The tension between uniformity and character is inherent to our fabrication process.