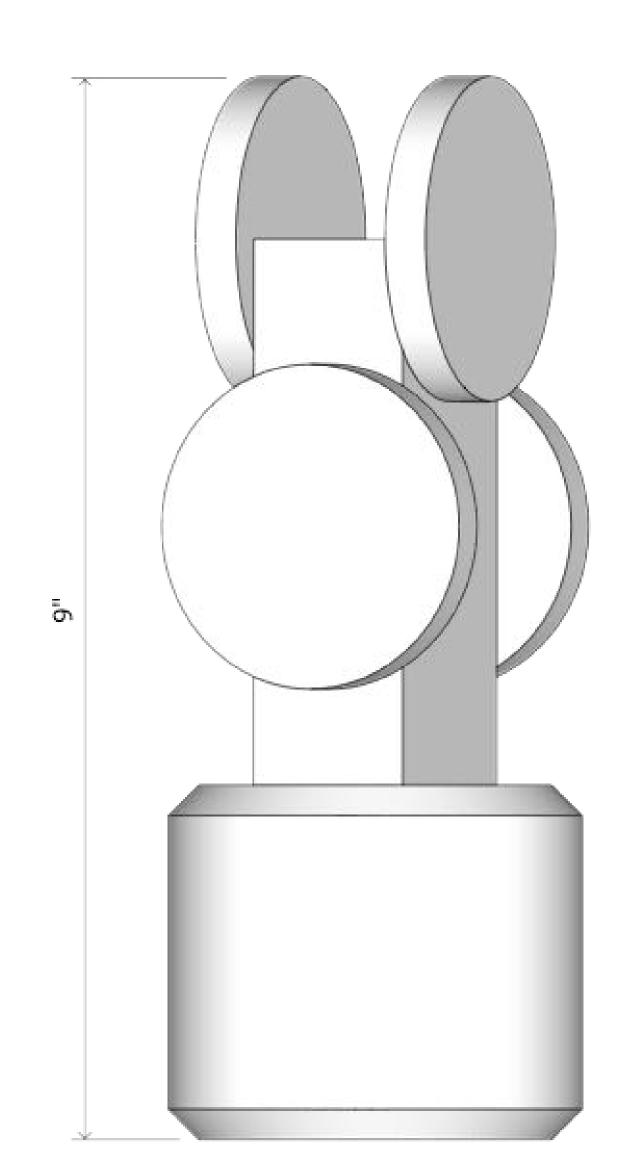

## Circle Top Small Vase 3

SKU: TB\_CT3\_SM

Stoneware and glaze, 4" D x 9" H

Approximate Weight: 3 lbs

BZIPPY vases emerge from a vocabulary of shapes informed by the designer's interest in architecture, industrial design, and the many forms of urban infrastructure; when grouped together, the vessels resemble cityscapes viewed from afar. Often collaged together, the shapes used in these vessels are stacked to create a precarious sense of balance, making a relatively lightweight object appear heavier than it is as a way to suggest the weight of something much larger, like an office tower.