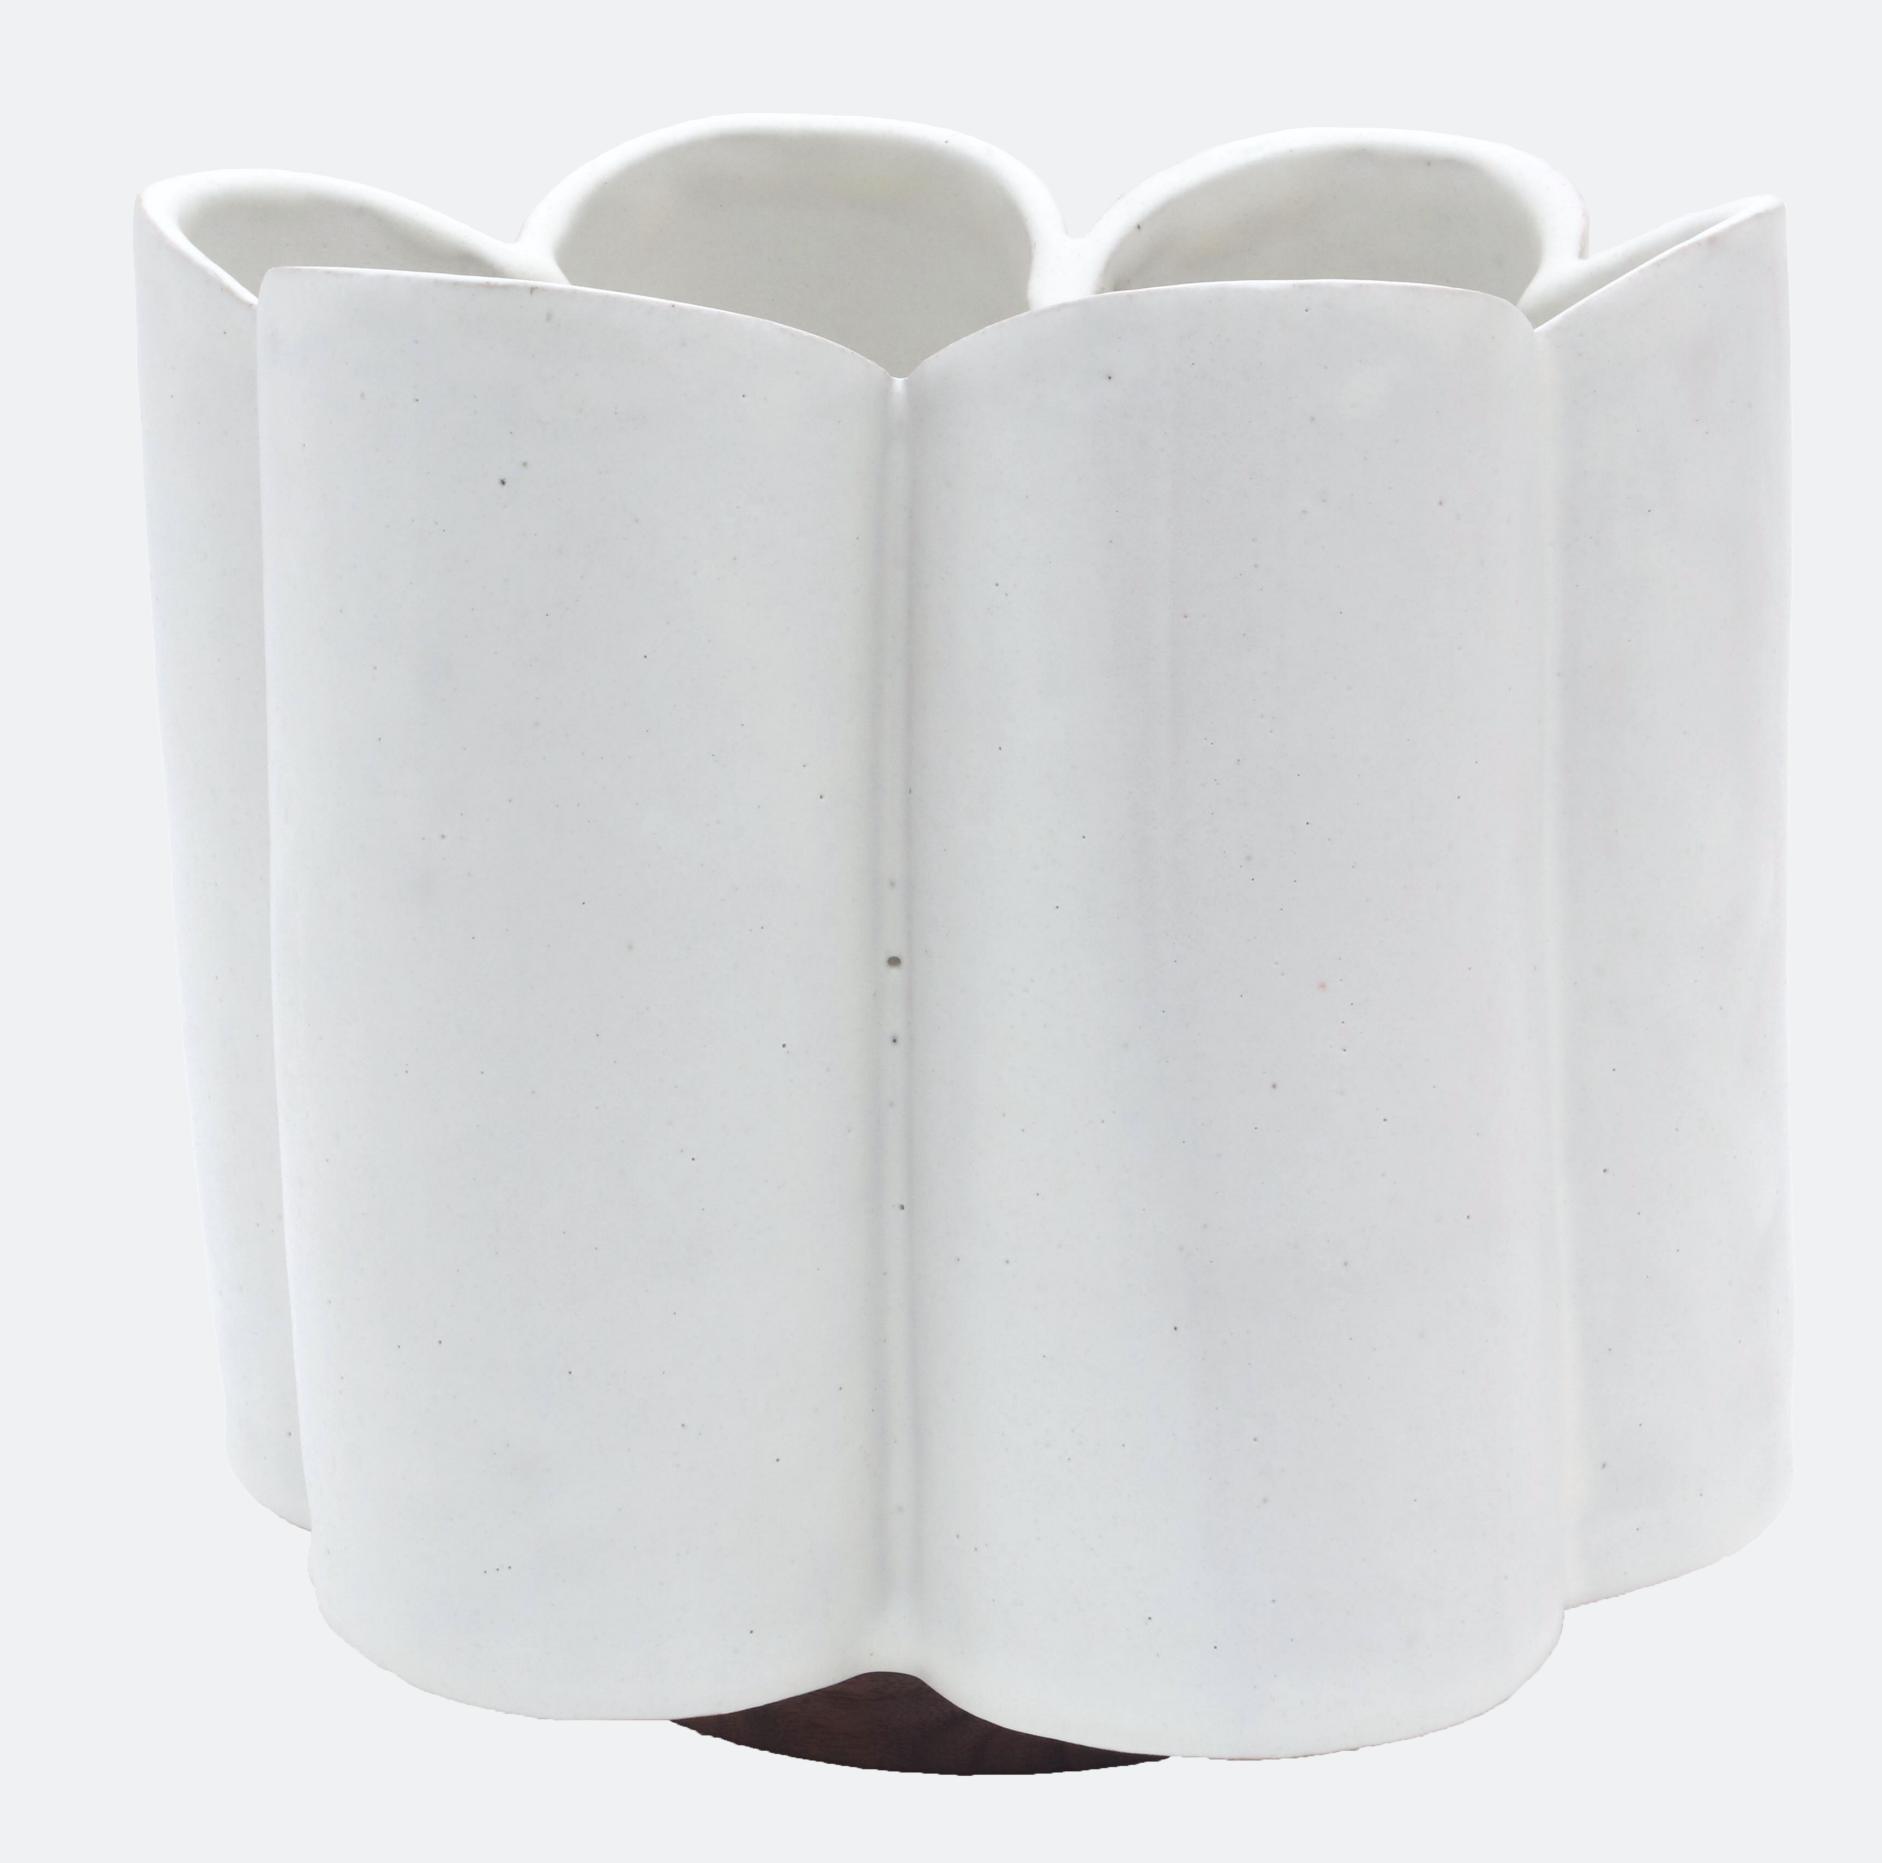

## Short Scallop Vase

SKU: TB\_SV\_SH
Stoneware and glaze, 10.5" L x 10" W x 9.5" H
Approximate Weight: 12 lbs

BZIPPY vases emerge from a vocabulary of shapes informed by the designer's interest in architecture, industrial design, and the many forms of urban infrastructure; when grouped together, the vessels resemble cityscapes viewed from afar. Often collaged together, the shapes used in these vessels are stacked to create a precarious sense of balance, making a relatively lightweight object appear heavier than it is as a way to suggest the weight of something much larger, like an office tower.