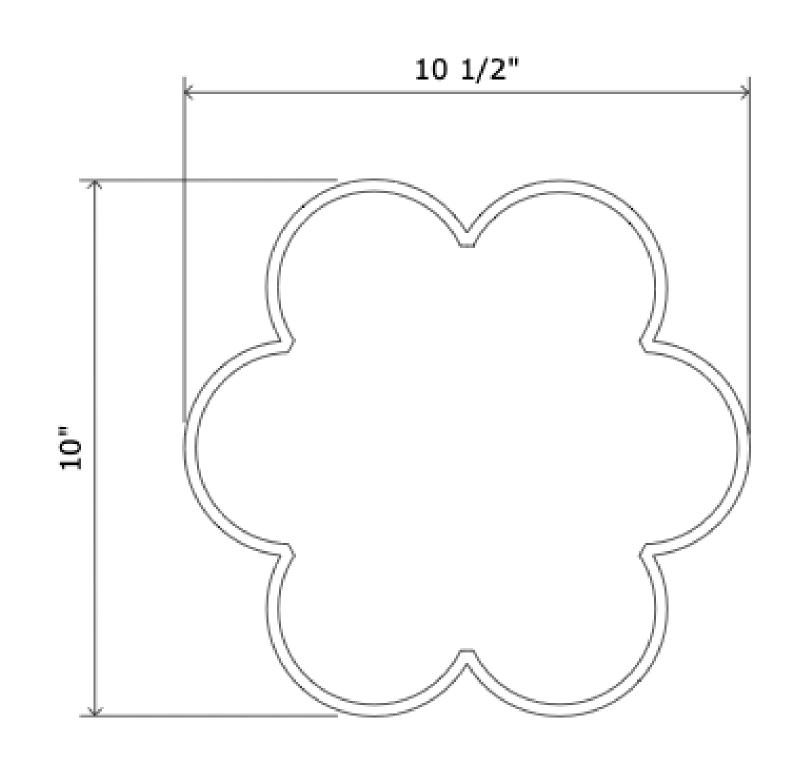

## Short Scallop Vase

SKU: TB\_SV\_SH
Stoneware and glaze, 10.5" L x 10" W x 9.5" H
Approximate Weight: 12 lbs

BZIPPY vases emerge from a vocabulary of shapes informed by the designer's interest in architecture, industrial design, and the many forms of urban infrastructure; when grouped together, the vessels resemble cityscapes viewed from afar. Often collaged together, the shapes used in these vessels are stacked to create a precarious sense of balance, making a relatively lightweight object appear heavier than it is as a way to suggest the weight of something much larger, like an office tower.