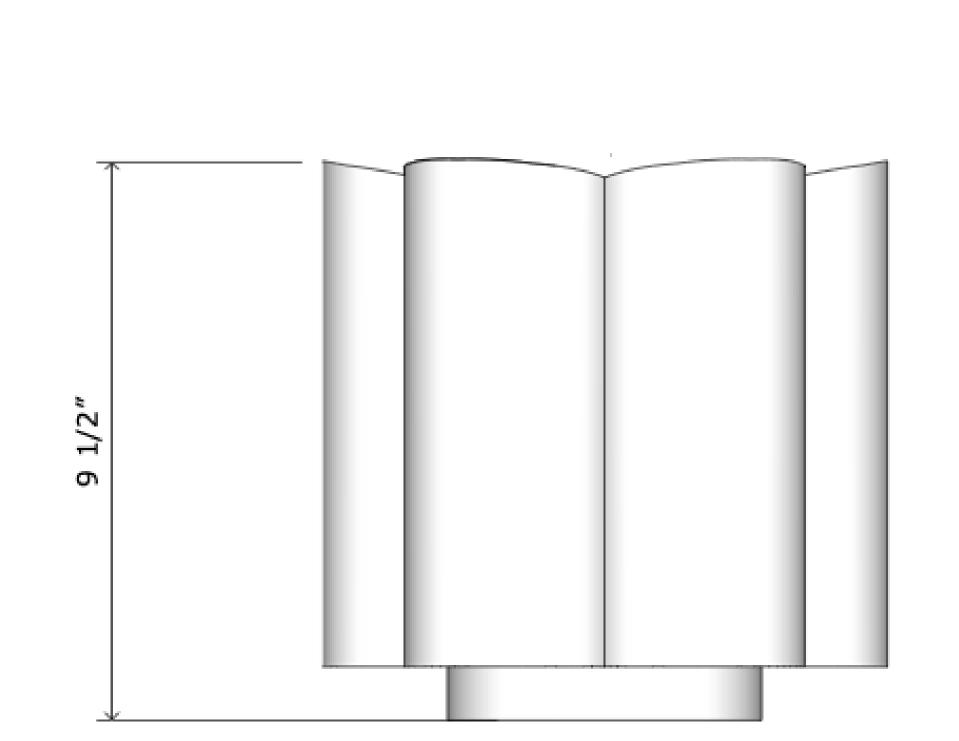

## Short Scallop Vase

SKU: TB\_SV\_SH
Stoneware and glaze, 10.5" L x 10" W x 9.5" H
Approximate Weight: 12 lbs

BZIPPY vases emerge from a vocabulary of shapes informed by the designer's interest in architecture, industrial design, and the many forms of urban infrastructure; when grouped together, the vessels resemble cityscapes viewed from afar. Often collaged together, the shapes used in these vessels are stacked to create a precarious sense of balance, making a relatively lightweight object appear heavier than it is as a way to suggest the weight of something much larger, like an office tower.