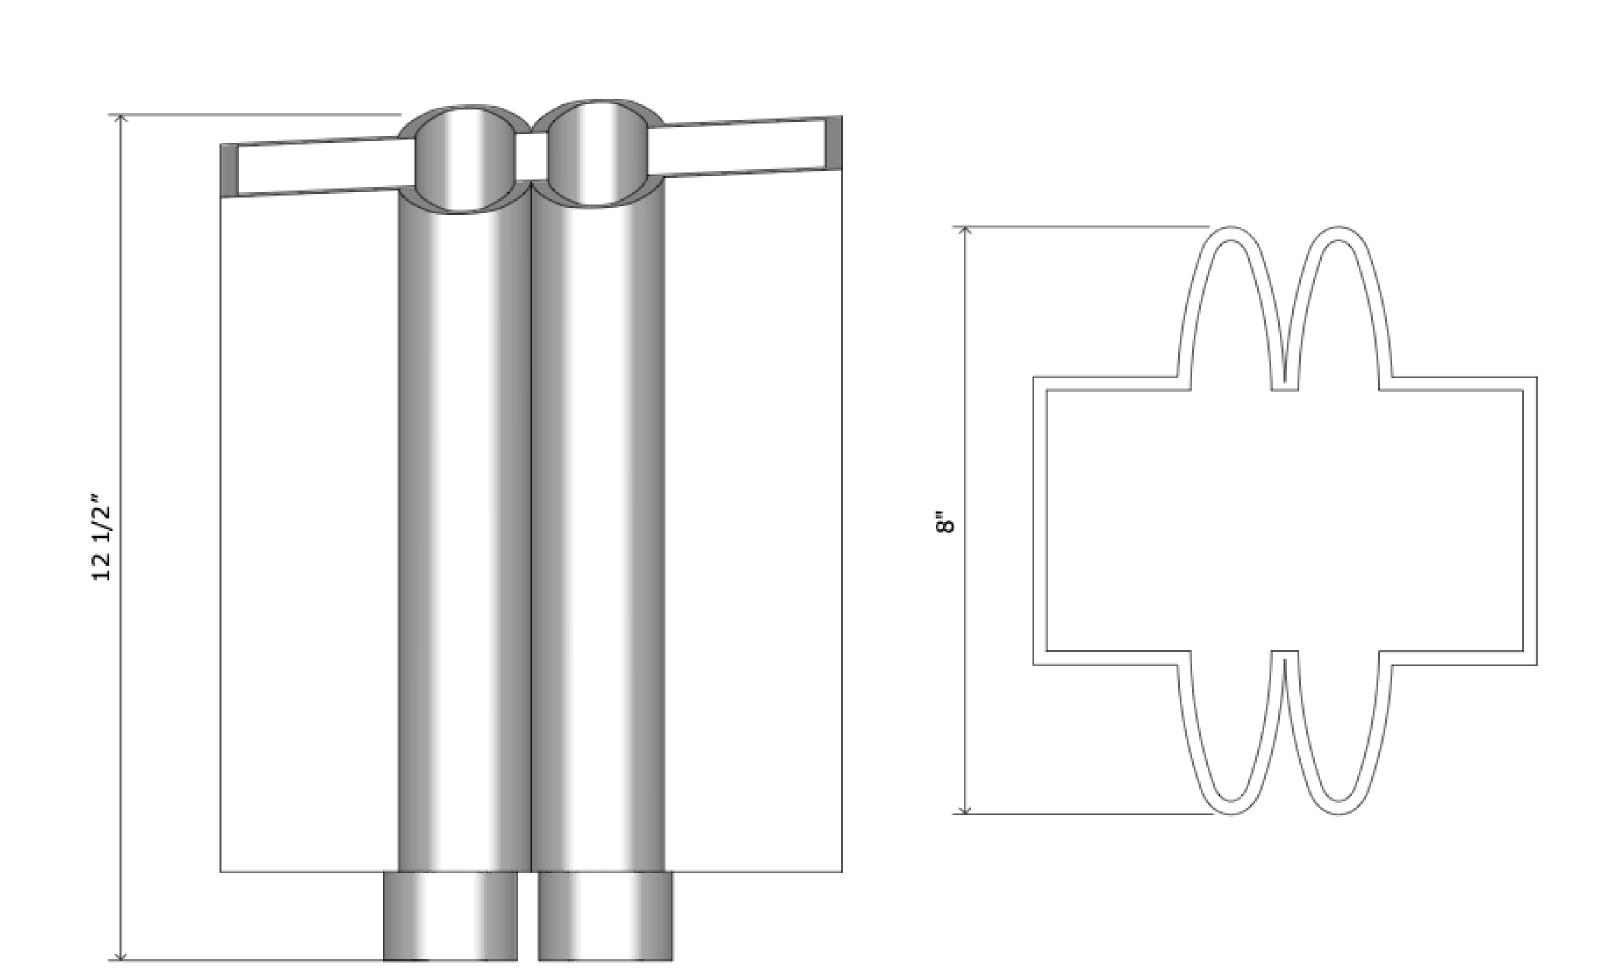

## Wiggle Vase

SKU: TB\_TUB9

Stoneware and glaze, 8" D x 12.5" H

Approximate Weight: 9 lbs

BZIPPY vases emerge from a vocabulary of shapes informed by the designer's interest in architecture, industrial design, and the many forms of urban infrastructure; when grouped together, the vessels resemble cityscapes viewed from afar. Often collaged together, the shapes used in these vessels are stacked to create a precarious sense of balance, making a relatively lightweight object appear heavier than it is as a way to suggest the weight of something much larger, like an office tower.