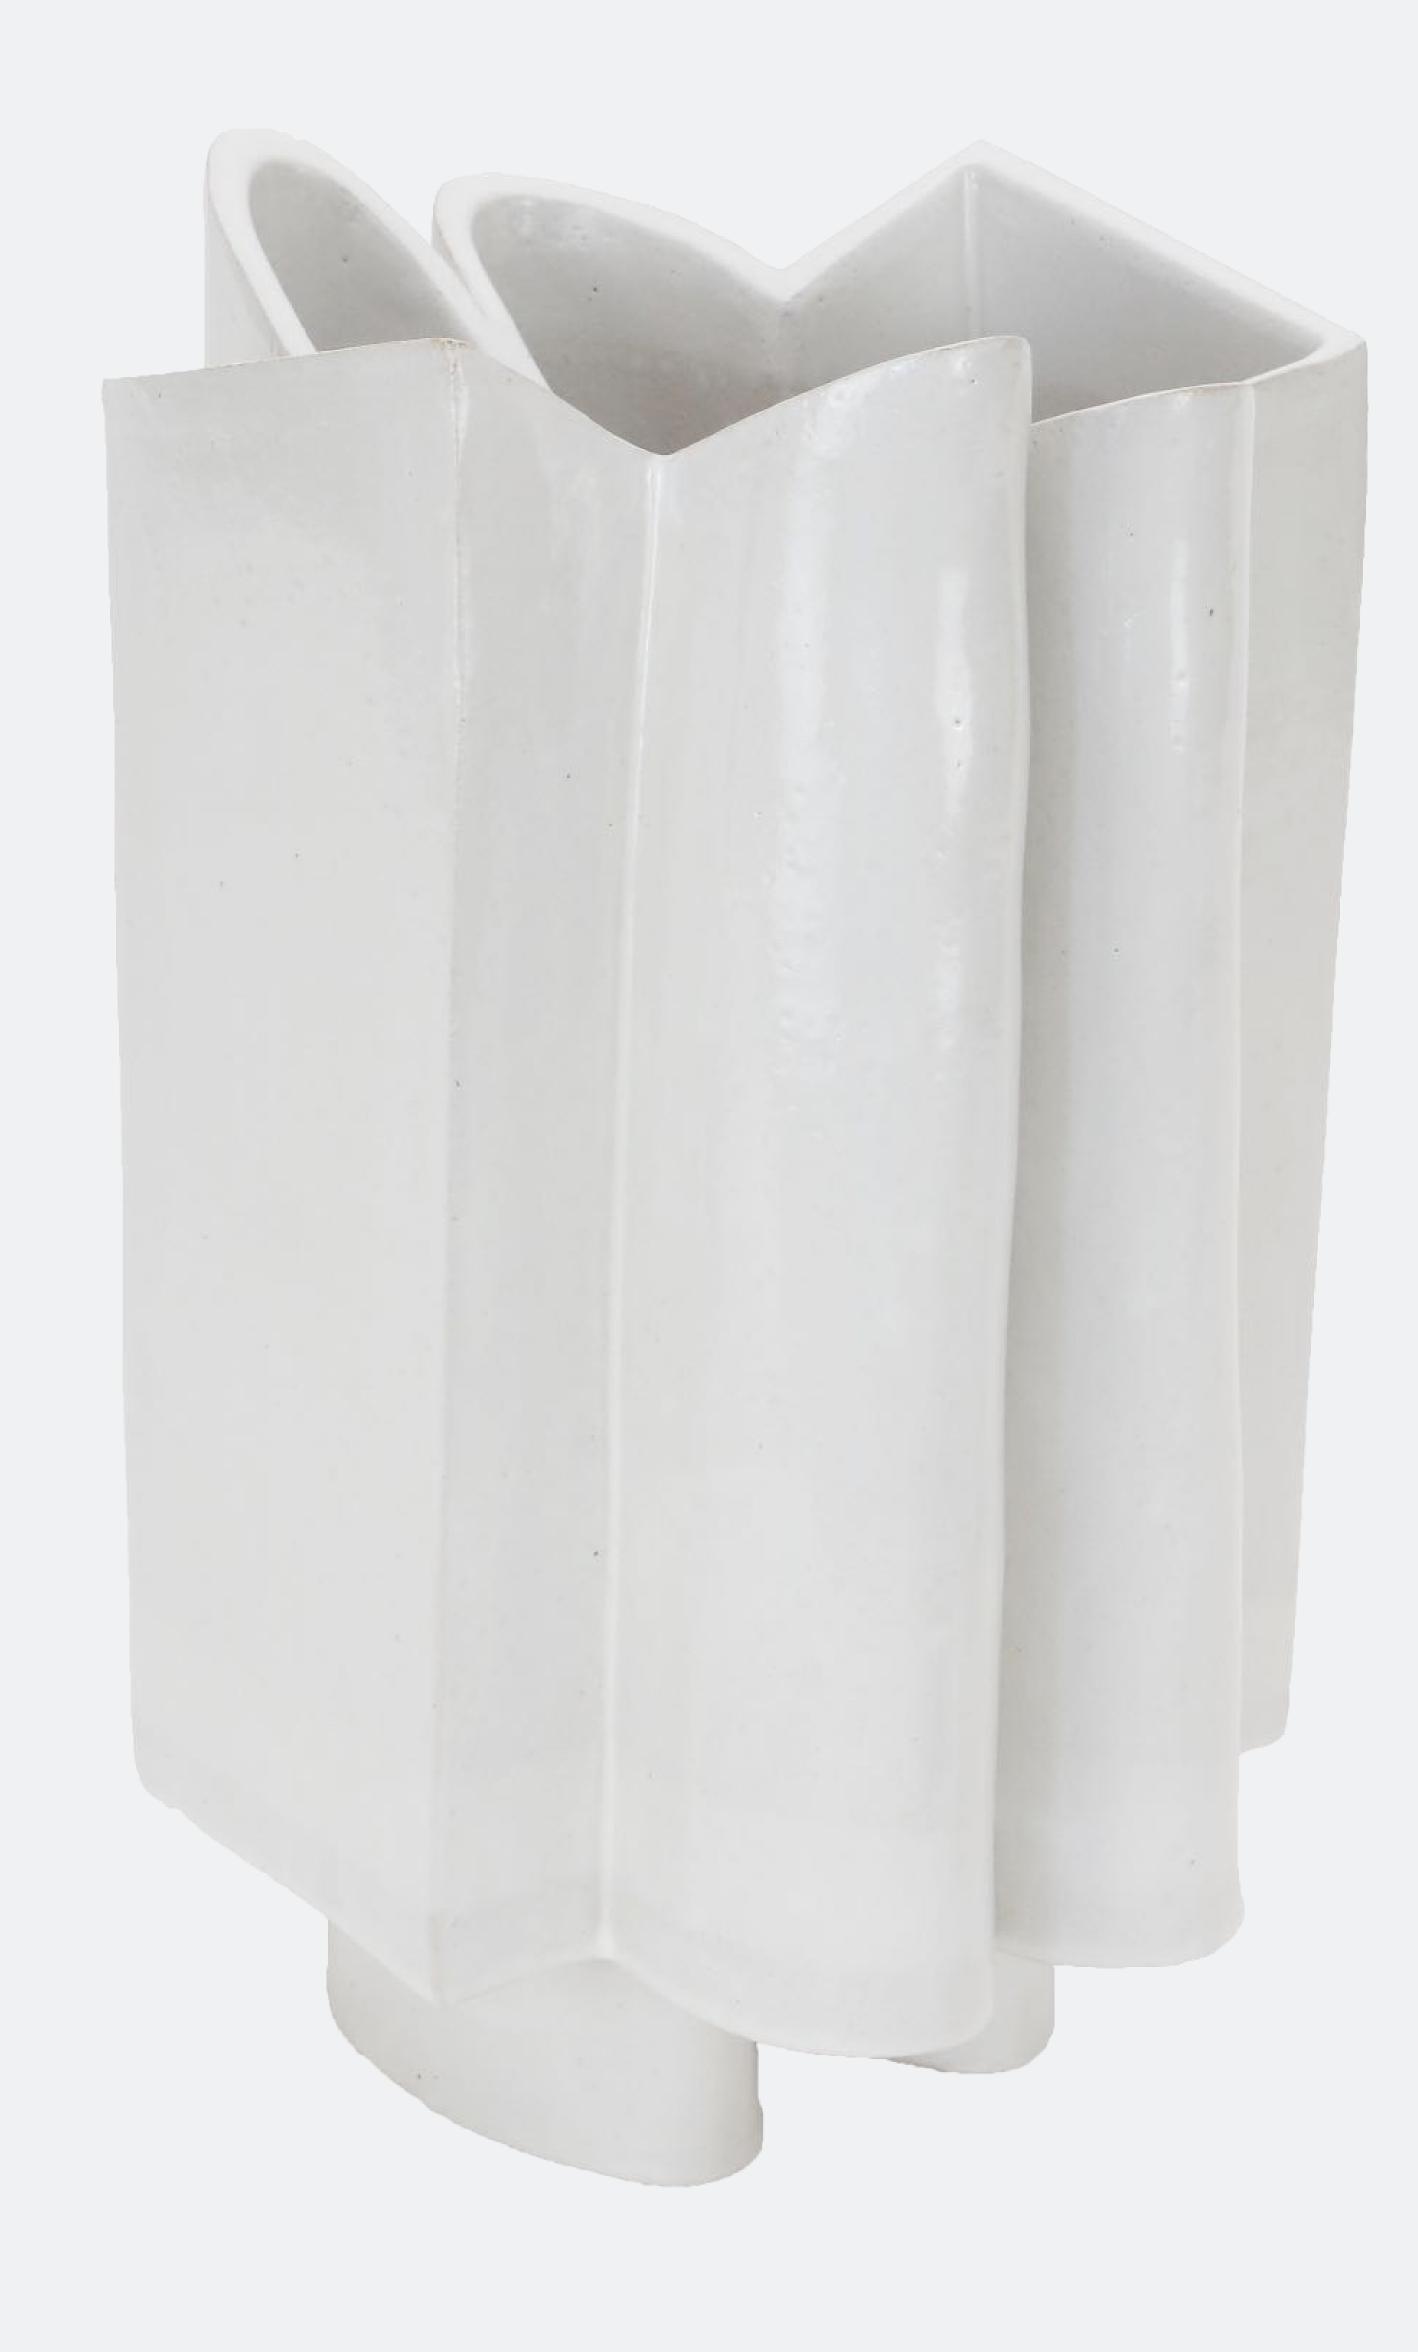

## Wiggle Vase

SKU: TB\_TUB9

Stoneware and glaze, 8" D x 12.5" H

Approximate Weight: 9 lbs

BZIPPY vases emerge from a vocabulary of shapes informed by the designer's interest in architecture, industrial design, and the many forms of urban infrastructure; when grouped together, the vessels resemble cityscapes viewed from afar. Often collaged together, the shapes used in these vessels are stacked to create a precarious sense of balance, making a relatively lightweight object appear heavier than it is as a way to suggest the weight of something much larger, like an office tower.